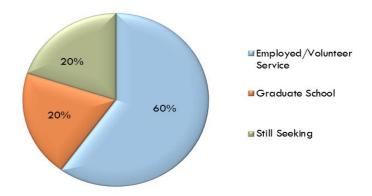

# **GENERAL SUMMARY**

Graduates of the Class of 2010 were asked to identify their primary activity six to nine months after graduation.

80% of the Class of 2010 who responded to this survey were employed or in a graduate or professional program within six to nine months after graduation.

# **EMPLOYMENT INFORMATION**

60 percent of the Class of 2010 survey respondents reported employment as their primary activity following graduation. The following graph displays industries represented by employed Messiah graduates.

### GRADUATE SCHOOL INFORMATION

20 percent of the Class of 2010 survey respondents reported graduate or professional school as their primary activity following graduation. The following graph displays fields of study which represent graduate and professional programs attended by these Messiah graduates.

| MAJOR                               | Employed | Advanced<br>Degree | Seeking<br>Employment | Status<br>Unknown | Total |  |
|-------------------------------------|----------|--------------------|-----------------------|-------------------|-------|--|
| Department of Mathematical Sciences |          |                    |                       |                   |       |  |
| Computer Science                    | 3        |                    |                       | 1                 | 4     |  |
| Mathematics                         | 3        | 2                  | 1                     | 1                 | 7     |  |
| Mathematics w/Teacher Certification | 3        |                    | 1                     | 2                 | 6     |  |
| Individualized Major                | 1        |                    |                       | 4                 | 5     |  |
| TOTALS                              | 313      | 103                | 105                   | 115               | 636   |  |
| % Based on 521 Respondents *        | 60%      | 20%                | 20%                   |                   | 100%  |  |