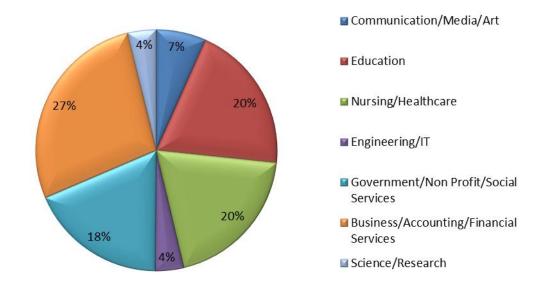

# **EMPLOYMENT INFORMATION**

60 percent of the Class of 2010 survey respondents reported employment as their primary activity following graduation. The following graph displays industries represented by employed Messiah graduates.