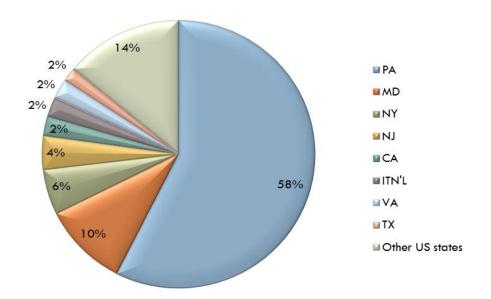

# GEOGRAPHIC DESTINATIONS

The geographic destinations for the Class of 2010 spanned the United States as well as international locations. In the U.S., the Northeast continues to be the strongest draw for Messiah graduates, constituting approximately 85% of the graduates. Of the remaining graduates, 4% relocated to the Midwest, those in the West totaled 4%, and the Southern states claimed 5%. International destinations totaled 2%, and include China, The Dominican Republic, Honduras, Ireland, Japan, Kenya, Spain, and Tanzania.

The Northeast continues to be the strongest draw for Messiah graduates, constituting approximately 85% of the graduates.