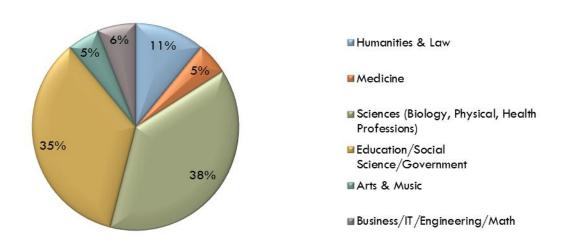

### GRADUATE SCHOOL INFORMATION

20 percent of the Class of 2010 survey respondents reported graduate or professional school as their primary activity following graduation. The following graph displays fields of study which represent graduate and professional programs attended by these Messiah graduates.