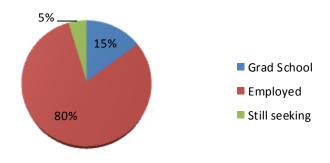

## GENERAL SUMMARY

Graduates of the Class of 2014 were asked to identify their **primary status** 6 to 9 months after graduation.

95% of the Class of 2014 survey respondents were employed or in a graduate or professional program within 6 to 9 months after graduation. Of those 95%, 80% of the respondents secured employment while 15% indicated graduate or professional school as their primary activity. The statistics for Messiah College graduates compare favorably to national averages reported by the National Association of Colleges and Employers (NACE) in their "First Destination for the College Class of 2014: Preliminary Results" report, published on February 27, 2015. The following chart presents these national averages for the primary activity of the Class of 2014: **66% employment (compared to 80% for Messiah grads)**; **16% graduate-level programs (compared to 15% for Messiah grads)**; and **18% still seeking (compared to 5% for Messiah grads)**.