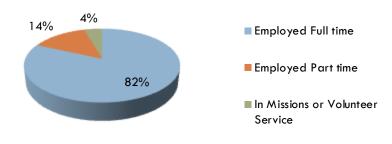

## EMPLOYMENT INFORMATION

80% of the Class of 2014 survey respondents reported employment as their primary status following graduation. Graduates who are in full-time work, part-time work, and missions/volunteer service are considered as employed for the purpose of this survey. The chart below shows the breakdown of the types of employment for the Class of 2014. The survey also included an optional question about average starting salary. Of the 482 total survey respondents, 150 graduates (31%) answered this question; of these respondents, 60% reported starting salaries between \$30,000 and \$60,000. The median salary was \$40,000.

\*Please note: the following definitions were used:

Full time - 30+ hours per week; includes post graduate internships, fellowships, entrepreneur experiences, freelance, and contract work

Part time - less than 30 hours per week; includes all activities listed above

**Missions/Volunteer Service** - includes positions that are unpaid, self-funded, or provide a stipend; Military experience is also included in this category