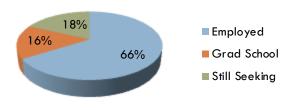

## GENERAL SUMMARY

Graduates of the Class of 2014 were asked to identify their **primary status** 6 to 9 months after graduation.

95% of the Class of 2014 survey respondents were employed or in a graduate or professional program within 6 to 9 months after graduation. Of those 95%, 80% of the respondents secured employment while 15% indicated graduate or professional school as their primary activity. The statistics for Messiah College graduates compare favorably to national averages reported by the National Association of Colleges and Employers (NACE) in their "First Destination for the College Class of 2014: Preliminary Results" report, published on February 27, 2015. The following chart presents these national averages for the primary activity of the Class of 2014: **66% employment (compared to 80% for Messiah grads)**; **16% graduate-level programs (compared to 15% for Messiah grads)**; and **18% still seeking (compared to 5% for Messiah grads)**.