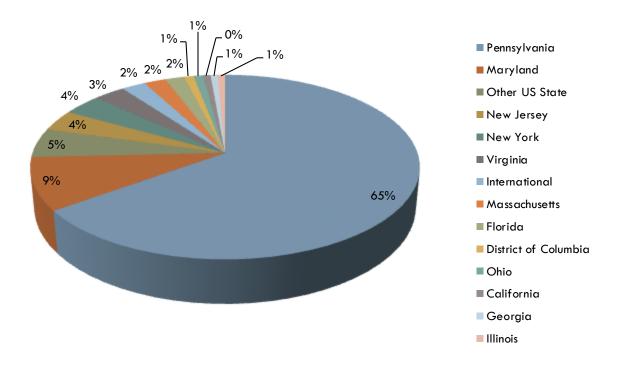

## GEOGRAPHIC DESTINATIONS

The geographic destinations for the Class of 2014 spanned the United States as well as international locations. In the U.S., the Northeast continues to be the strongest draw for Messiah College graduates, constituting approximately 85% of the graduates. International destinations totaled 2% and include the Bahamas, Dominican Republic, France, Germany, Honduras, Panama and Spain.

The Northeast continues to be the strongest draw for Messiah College graduates, constituting approximately 85% of the responding graduates.