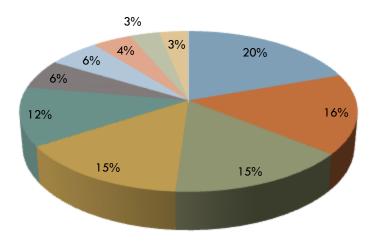

## INDUSTRY REPRESENTATION OF GRADUATES

- Education
- Nursing /Healthcare
- Government/NonProfit/ Human Services
- Business/Accounting/Financial Services
- Communication/Media
- Engineering
- Arts/Music/Entertainment
- Athletics/Recreation/Sports