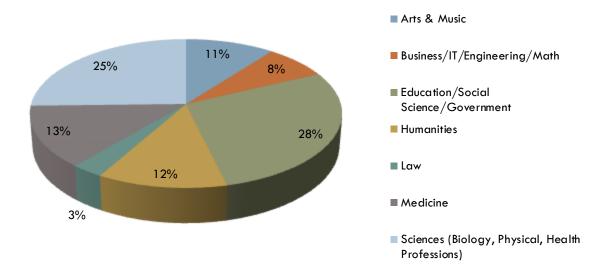

## GRADUATE & PROFESSIONAL SCHOOL INFORMATION

15% of the Class of 2014 survey respondents reported graduate or professional school as their primary activity following graduation. The following graph displays fields of study which represent graduate and professional programs attended by these Messiah College graduates.