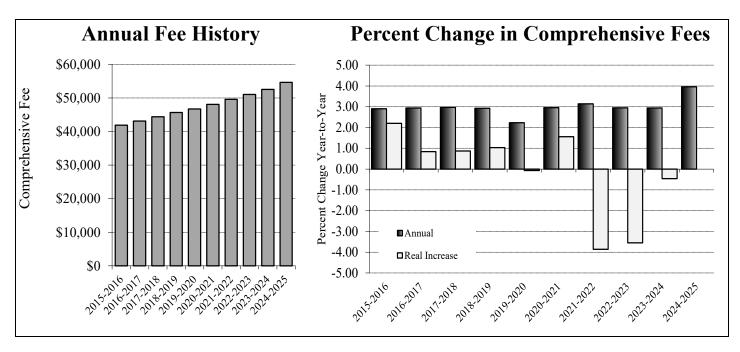

| <b>Undergraduate Semester Fees</b> |
|------------------------------------|
|------------------------------------|

|                                         | 2015-16                                                           | % Incr.                                 | 2016-17                                                           | % Incr.                                           | 2017-18                                                                       | % Incr.                                          | 2018-19                                                                       | % Incr.                                          | 2019-20                                                    | % Incr.                                          |
|-----------------------------------------|-------------------------------------------------------------------|-----------------------------------------|-------------------------------------------------------------------|---------------------------------------------------|-------------------------------------------------------------------------------|--------------------------------------------------|-------------------------------------------------------------------------------|--------------------------------------------------|------------------------------------------------------------|--------------------------------------------------|
|                                         | _                                                                 |                                         | _                                                                 |                                                   | _                                                                             |                                                  |                                                                               |                                                  | _                                                          |                                                  |
| Tuition                                 | \$15,705                                                          | 2.95%                                   | \$16,175                                                          | 2.99%                                             | \$16,660                                                                      | 3.00%                                            | \$17,160                                                                      | 3.00%                                            | \$17,640                                                   | 2.80%                                            |
| Housing                                 | \$2,550                                                           | 3.03%                                   | \$2,625                                                           | 2.94%                                             | \$2,705                                                                       | 3.05%                                            | \$2,785                                                                       | 2.96%                                            | \$2,815                                                    | 1.08%                                            |
| Food                                    | \$2,265                                                           | 2.95%                                   | \$2,335                                                           | 3.09%                                             | \$2,405                                                                       | 3.00%                                            | \$2,475                                                                       | 2.91%                                            | \$2,475                                                    | 0.00%                                            |
| Fees                                    | \$415                                                             | 0.00%                                   | \$415                                                             | 0.00%                                             | \$420                                                                         | 1.20%                                            | \$420                                                                         | 0.00%                                            | \$420                                                      | 0.00%                                            |
| Total                                   | \$20,935                                                          | 2.90%                                   | \$21,550                                                          | 2.94%                                             | \$22,190                                                                      | 2.97%                                            | \$22,840                                                                      | 2.93%                                            | \$23,350                                                   | 2.23%                                            |
| Annual                                  | \$41,870                                                          | 2.90%                                   | \$43,100                                                          | 2.94%                                             | \$44,380                                                                      | 2.97%                                            | \$45,680                                                                      | 2.93%                                            | \$46,700                                                   | 2.23%                                            |
|                                         |                                                                   |                                         |                                                                   |                                                   |                                                                               |                                                  |                                                                               |                                                  |                                                            |                                                  |
| CPI Incr.                               | 0.7%                                                              |                                         | 2.1%                                                              |                                                   | 2.1%                                                                          |                                                  | 1.9%                                                                          |                                                  | 2.3%                                                       |                                                  |
| Real Incr.                              |                                                                   | 2.20%                                   |                                                                   | 0.84%                                             |                                                                               | 0.87%                                            |                                                                               | 1.03%                                            |                                                            | -0.07%                                           |
|                                         |                                                                   |                                         |                                                                   |                                                   |                                                                               |                                                  |                                                                               |                                                  |                                                            |                                                  |
|                                         | 2020-21                                                           | % Incr.                                 | 2021-22                                                           | % Incr.                                           | 2022-23                                                                       | % Incr.                                          | 2023-24                                                                       | U/ Inon                                          |                                                            | U/ Inon                                          |
|                                         |                                                                   |                                         |                                                                   |                                                   |                                                                               | 70 IIIC1 •                                       | 2023-24                                                                       | % Incr.                                          | 2024-25                                                    | % Incr.                                          |
| Tuition                                 | \$19.170                                                          | 2 000/                                  | ¢10.715                                                           |                                                   |                                                                               |                                                  |                                                                               |                                                  |                                                            |                                                  |
| Tuition                                 | \$18,170                                                          | 3.00%                                   | \$18,715                                                          | 3.00%                                             | \$19,275                                                                      | 2.99%                                            | \$19,850                                                                      | 2.98%                                            | \$20,650                                                   | 4.03%                                            |
| Housing                                 | \$2,900                                                           | 3.02%                                   | \$2,985                                                           | 3.00%<br>2.93%                                    | \$19,275<br>\$3,075                                                           | 2.99%<br>3.02%                                   | \$19,850<br>\$3,167                                                           | 2.98%<br>2.99%                                   | \$20,650<br>\$3,295                                        | 4.03%<br>4.04%                                   |
| Housing<br>Food                         | \$2,900<br>\$2,550                                                | 3.02%<br>3.03%                          | \$2,985<br>\$2,625                                                | 3.00%<br>2.93%<br>2.94%                           | \$19,275<br>\$3,075<br>\$2,705                                                | 2.99%<br>3.02%<br>3.05%                          | \$19,850<br>\$3,167<br>\$2,788                                                | 2.98%<br>2.99%<br>3.07%                          | \$20,650<br>\$3,295<br>\$2,900                             | 4.03%<br>4.04%<br>4.02%                          |
| Housing<br>Food<br>Fees                 | \$2,900<br>\$2,550<br>\$420                                       | 3.02%<br>3.03%<br>0.00%                 | \$2,985<br>\$2,625<br>\$470                                       | 3.00%<br>2.93%<br>2.94%<br>11.90%                 | \$19,275<br>\$3,075<br>\$2,705<br>\$470                                       | 2.99%<br>3.02%<br>3.05%<br>0.00%                 | \$19,850<br>\$3,167<br>\$2,788<br>\$470                                       | 2.98%<br>2.99%<br>3.07%<br>0.00%                 | \$20,650<br>\$3,295<br>\$2,900<br>\$470                    | 4.03%<br>4.04%<br>4.02%<br>0.00%                 |
| Housing<br>Food<br>Fees<br><i>Total</i> | \$2,900<br>\$2,550<br>\$420<br><b>\$24,040</b>                    | 3.02%<br>3.03%<br>0.00%<br><b>2.96%</b> | \$2,985<br>\$2,625<br>\$470<br><b>\$24,795</b>                    | 3.00%<br>2.93%<br>2.94%<br>11.90%<br><b>3.14%</b> | \$19,275<br>\$3,075<br>\$2,705<br>\$470<br><b>\$25,525</b>                    | 2.99%<br>3.02%<br>3.05%<br>0.00%<br><b>2.94%</b> | \$19,850<br>\$3,167<br>\$2,788<br>\$470<br><b>\$26,275</b>                    | 2.98%<br>2.99%<br>3.07%<br>0.00%<br><b>2.94%</b> | \$20,650<br>\$3,295<br>\$2,900<br>\$470<br><b>\$27,315</b> | 4.03%<br>4.04%<br>4.02%<br>0.00%<br><b>3.96%</b> |
| Housing<br>Food<br>Fees                 | \$2,900<br>\$2,550<br>\$420                                       | 3.02%<br>3.03%<br>0.00%                 | \$2,985<br>\$2,625<br>\$470                                       | 3.00%<br>2.93%<br>2.94%<br>11.90%                 | \$19,275<br>\$3,075<br>\$2,705<br>\$470                                       | 2.99%<br>3.02%<br>3.05%<br>0.00%                 | \$19,850<br>\$3,167<br>\$2,788<br>\$470                                       | 2.98%<br>2.99%<br>3.07%<br>0.00%                 | \$20,650<br>\$3,295<br>\$2,900<br>\$470                    | 4.03%<br>4.04%<br>4.02%<br>0.00%                 |
| Housing Food Fees Total Annual          | \$2,900<br>\$2,550<br>\$420<br><b>\$24,040</b><br><b>\$48,080</b> | 3.02%<br>3.03%<br>0.00%<br><b>2.96%</b> | \$2,985<br>\$2,625<br>\$470<br><b>\$24,795</b><br><b>\$49,590</b> | 3.00%<br>2.93%<br>2.94%<br>11.90%<br><b>3.14%</b> | \$19,275<br>\$3,075<br>\$2,705<br>\$470<br><b>\$25,525</b><br><b>\$51,050</b> | 2.99%<br>3.02%<br>3.05%<br>0.00%<br><b>2.94%</b> | \$19,850<br>\$3,167<br>\$2,788<br>\$470<br><b>\$26,275</b><br><b>\$52,550</b> | 2.98%<br>2.99%<br>3.07%<br>0.00%<br><b>2.94%</b> | \$20,650<br>\$3,295<br>\$2,900<br>\$470<br><b>\$27,315</b> | 4.03%<br>4.04%<br>4.02%<br>0.00%<br><b>3.96%</b> |
| Housing<br>Food<br>Fees<br><i>Total</i> | \$2,900<br>\$2,550<br>\$420<br><b>\$24,040</b>                    | 3.02%<br>3.03%<br>0.00%<br><b>2.96%</b> | \$2,985<br>\$2,625<br>\$470<br><b>\$24,795</b>                    | 3.00%<br>2.93%<br>2.94%<br>11.90%<br><b>3.14%</b> | \$19,275<br>\$3,075<br>\$2,705<br>\$470<br><b>\$25,525</b>                    | 2.99%<br>3.02%<br>3.05%<br>0.00%<br><b>2.94%</b> | \$19,850<br>\$3,167<br>\$2,788<br>\$470<br><b>\$26,275</b>                    | 2.98%<br>2.99%<br>3.07%<br>0.00%<br><b>2.94%</b> | \$20,650<br>\$3,295<br>\$2,900<br>\$470<br><b>\$27,315</b> | 4.03%<br>4.04%<br>4.02%<br>0.00%<br><b>3.96%</b> |