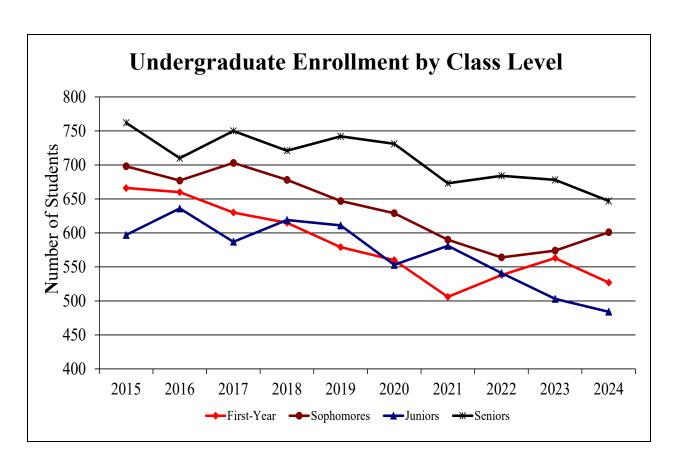

## **Undergraduate Enrollment History**

|                               | Fall        | Fall        | Fall  | Fall  |
|-------------------------------|-------|-------|-------|-------|-------|-------|-------------|-------------|-------|-------|
|                               | 2015  | 2016  | 2017  | 2018  | 2019  | 2020  | 2021        | 2022        | 2023  | 2024  |
| Total Head Count              | 2819  | 2788  | 2759  | 2734  | 2709  | 2614  | 2495        | 2495        | 2586  | 2618  |
| Total Men                     | 1106  | 1092  | 1106  | 1065  | 1062  | 1043  | 2493<br>974 | 2493<br>977 | 1027  | 1089  |
| Total Women                   | 1713  | 1696  | 1653  |       | 1646  | 1571  | 1521        |             | 1549  |       |
|                               | 0     | 1090  | 1033  | 1668  |       |       | 1321        | 1515        |       | 1513  |
| Total Gender Not Reported     | U     | U     | U     | 1     | 1     | 0     | U           | 3           | 10    | 16    |
| First-Year                    | 666   | 660   | 630   | 615   | 579   | 560   | 506         | 538         | 563   | 527   |
| Sophomores                    | 698   | 677   | 703   | 678   | 647   | 629   | 590         | 564         | 574   | 601   |
| Juniors                       | 597   | 636   | 587   | 619   | 611   | 553   | 581         | 541         | 503   | 484   |
| Seniors                       | 762   | 710   | 750   | 721   | 742   | 731   | 673         | 684         | 678   | 647   |
| Unclassified                  | 96    | 105   | 89    | 101   | 130   | 141   | 145         | 168         | 268   | 359   |
| Full-Time Students            | 2681  | 2648  | 2635  | 2598  | 2545  | 2424  | 2304        | 2277        | 2254  | 2212  |
| Full-Time Men                 | 1055  | 1050  | 1060  | 1021  | 1009  | 970   | 898         | 899         | 911   | 938   |
| Full-Time Women               | 1626  | 1598  | 1575  | 1577  | 1536  | 1454  | 1406        | 1378        | 1343  | 1274  |
| Part-Time Students            | 138   | 140   | 124   | 136   | 164   | 190   | 191         | 218         | 332   | 406   |
| Part-Time Men                 | 51    | 42    | 46    | 44    | 53    | 73    | 76          | 78          | 116   | 151   |
| Part-Time Women               | 87    | 98    | 78    | 91    | 110   | 117   | 115         | 137         | 206   | 239   |
| Part-Time Gender Not Reported | 0     | 0     | 0     | 1     | 1     | 0     | 0           | 3           | 10    | 16    |
| Full-Time Equivalents         | 2727  | 2695  | 2676  | 2643  | 2600  | 2487  | 2368        | 2350        | 2365  | 2347  |
| Percent of Total Enrollment   |       |       |       |       |       |       |             |             |       |       |
| Who Are Full-Time Students    | 95.1% | 95.0% | 95.5% | 95.0% | 93.9% | 92.7% | 92.3%       | 91.3%       | 87.2% | 84.5% |
| Percent of Full-time Students |       |       |       |       |       |       |             |             |       |       |
| Who Are Men                   | 39.4% | 39.7% | 40.2% | 39.3% | 39.6% | 40.0% | 39.0%       | 39.5%       | 40.4% | 42.4% |
| Percent of Full-time Students |       |       |       |       |       |       |             |             |       |       |
| Who Are Women                 | 60.6% | 60.3% | 59.8% | 60.7% | 60.4% | 60.0% | 61.0%       | 60.5%       | 59.6% | 57.6% |
| First-Time, First-Year        | 691   | 685   | 665   | 647   | 606   | 614   | 550         | 587         | 596   | 564   |
| Number of First-Time Men      | 266   | 262   | 266   | 246   | 246   | 243   | 201         | 248         | 250   | 259   |
| Number of First-Time Women    | 425   | 423   | 399   | 401   | 360   | 371   | 349         | 339         | 346   | 305   |
| Traditional Transfer Students | 83    | 80    | 93    | 96    | 80    | 72    | 76          | 76          | 66    | 78    |
| Number of Transfer Men        | 32    | 32    | 47    | 35    | 36    | 23    | 26          | 23          | 26    | 38    |
| Number of Transfer Women      | 51    | 48    | 46    | 61    | 44    | 49    | 50          | 53          | 40    | 40    |
| Incoming ADP* Students        |       |       |       |       |       | 2     | 8           | 5           | 3     | 0     |
| Number of ADP Men             |       |       |       |       |       | 2     | 4           | 0           | 0     | 0     |
| Number of ADP Women           |       |       |       |       |       | 0     | 4           | 5           | 3     | 0     |