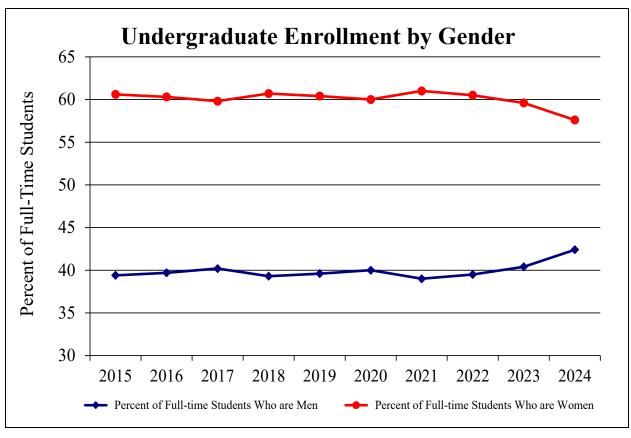

## **Undergraduate Enrollment History**

|                               | Fall        | Fall        | Fall  | Fall  |
|-------------------------------|-------|-------|-------|-------|-------|-------|-------------|-------------|-------|-------|
|                               | 2015  | 2016  | 2017  | 2018  | 2019  | 2020  | 2021        | 2022        | 2023  | 2024  |
| Total Head Count              | 2819  | 2788  | 2759  | 2734  | 2709  | 2614  | 2495        | 2495        | 2586  | 2618  |
| Total Men                     | 1106  | 1092  | 1106  | 1065  | 1062  | 1043  | 2493<br>974 | 2493<br>977 | 1027  | 1089  |
| Total Women                   | 1713  | 1696  | 1653  |       | 1646  | 1571  | 1521        |             | 1549  |       |
|                               | 0     | 1090  | 1033  | 1668  |       |       | 1321        | 1515        |       | 1513  |
| Total Gender Not Reported     | U     | U     | U     | 1     | 1     | 0     | U           | 3           | 10    | 16    |
| First-Year                    | 666   | 660   | 630   | 615   | 579   | 560   | 506         | 538         | 563   | 527   |
| Sophomores                    | 698   | 677   | 703   | 678   | 647   | 629   | 590         | 564         | 574   | 601   |
| Juniors                       | 597   | 636   | 587   | 619   | 611   | 553   | 581         | 541         | 503   | 484   |
| Seniors                       | 762   | 710   | 750   | 721   | 742   | 731   | 673         | 684         | 678   | 647   |
| Unclassified                  | 96    | 105   | 89    | 101   | 130   | 141   | 145         | 168         | 268   | 359   |
| Full-Time Students            | 2681  | 2648  | 2635  | 2598  | 2545  | 2424  | 2304        | 2277        | 2254  | 2212  |
| Full-Time Men                 | 1055  | 1050  | 1060  | 1021  | 1009  | 970   | 898         | 899         | 911   | 938   |
| Full-Time Women               | 1626  | 1598  | 1575  | 1577  | 1536  | 1454  | 1406        | 1378        | 1343  | 1274  |
| Part-Time Students            | 138   | 140   | 124   | 136   | 164   | 190   | 191         | 218         | 332   | 406   |
| Part-Time Men                 | 51    | 42    | 46    | 44    | 53    | 73    | 76          | 78          | 116   | 151   |
| Part-Time Women               | 87    | 98    | 78    | 91    | 110   | 117   | 115         | 137         | 206   | 239   |
| Part-Time Gender Not Reported | 0     | 0     | 0     | 1     | 1     | 0     | 0           | 3           | 10    | 16    |
| Full-Time Equivalents         | 2727  | 2695  | 2676  | 2643  | 2600  | 2487  | 2368        | 2350        | 2365  | 2347  |
| Percent of Total Enrollment   |       |       |       |       |       |       |             |             |       |       |
| Who Are Full-Time Students    | 95.1% | 95.0% | 95.5% | 95.0% | 93.9% | 92.7% | 92.3%       | 91.3%       | 87.2% | 84.5% |
| Percent of Full-time Students |       |       |       |       |       |       |             |             |       |       |
| Who Are Men                   | 39.4% | 39.7% | 40.2% | 39.3% | 39.6% | 40.0% | 39.0%       | 39.5%       | 40.4% | 42.4% |
| Percent of Full-time Students |       |       |       |       |       |       |             |             |       |       |
| Who Are Women                 | 60.6% | 60.3% | 59.8% | 60.7% | 60.4% | 60.0% | 61.0%       | 60.5%       | 59.6% | 57.6% |
| First-Time, First-Year        | 691   | 685   | 665   | 647   | 606   | 614   | 550         | 587         | 596   | 564   |
| Number of First-Time Men      | 266   | 262   | 266   | 246   | 246   | 243   | 201         | 248         | 250   | 259   |
| Number of First-Time Women    | 425   | 423   | 399   | 401   | 360   | 371   | 349         | 339         | 346   | 305   |
| Traditional Transfer Students | 83    | 80    | 93    | 96    | 80    | 72    | 76          | 76          | 66    | 78    |
| Number of Transfer Men        | 32    | 32    | 47    | 35    | 36    | 23    | 26          | 23          | 26    | 38    |
| Number of Transfer Women      | 51    | 48    | 46    | 61    | 44    | 49    | 50          | 53          | 40    | 40    |
| Incoming ADP* Students        |       |       |       |       |       | 2     | 8           | 5           | 3     | 0     |
| Number of ADP Men             |       |       |       |       |       | 2     | 4           | 0           | 0     | 0     |
| Number of ADP Women           |       |       |       |       |       | 0     | 4           | 5           | 3     | 0     |