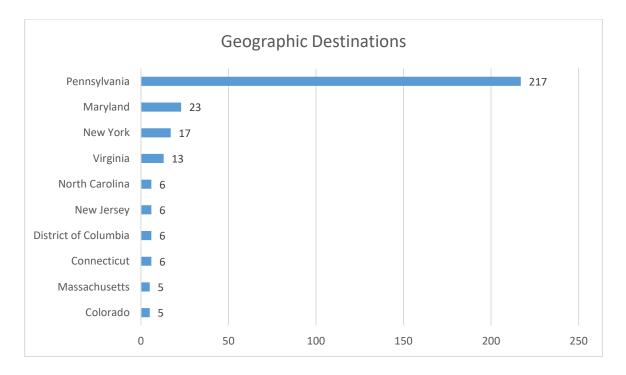

## GEOGRAPHIC DESTINATIONS

The geographic destinations for the Class of 2021 spanned the United States as well as international locations. In the U.S., the Mid-Atlantic continues to be the strongest draw for Messiah University graduates, constituting approximately 86.9% of the graduates. International destinations totaled 1.5% and included Malaysia, China, and Singapore.

The Mid-Atlantic continues to be the strongest draw for Messiah University graduates, constituting approximately 86.9% of the responding graduates. The top four destinations are Pennsylvania, Maryland, New York and Virginia.