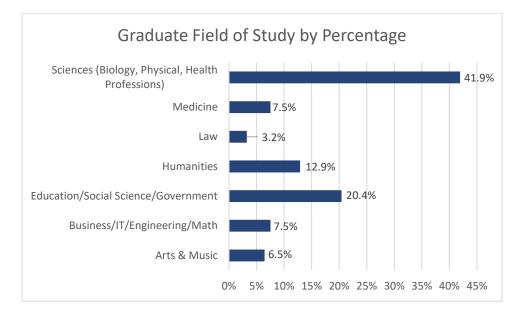

## GRADUATE & PROFESSIONAL SCHOOL INFORMATION

20% of the Class of 2021 identify graduate or professional school as their primary activity following graduation. The following graph displays fields of study which represent graduate and professional programs attended by these Messiah University graduates. The top three fields include 1) Sciences (Biology, Physical and Health Professions) 2) Education/Social Science/Government and 3) Humanities.