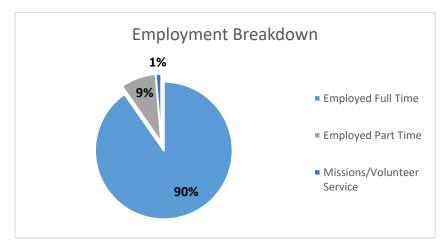

## EMPLOYMENT INFORMATION

78% of the Class of 2021 reported employment as their primary status following graduation. Graduates who are in full-time work, part-time work, and missions/volunteer service are considered employed for the purpose of this survey. The chart below shows the breakdown of the types of employment for the Class of 2021. The survey also included an optional question about the average starting salary. Of the 489 graduates for which we obtained responses and verifiable information, 71 graduates answered this question; of these, **86% reported starting salaries between \$30,000 and \$70,000. The mean salary was \$50,130.** 

Please note: the following definitions were used:

Full-time- 30+ hours/week; includes post-graduate internships, fellowships, entrepreneur experience, freelance, contract work

Part-time- less than 30 hours/week; includes all activities listed above

Missions/Volunteer Service- includes positions that are unpaid, self-funded, or have a stipend; the military is also included