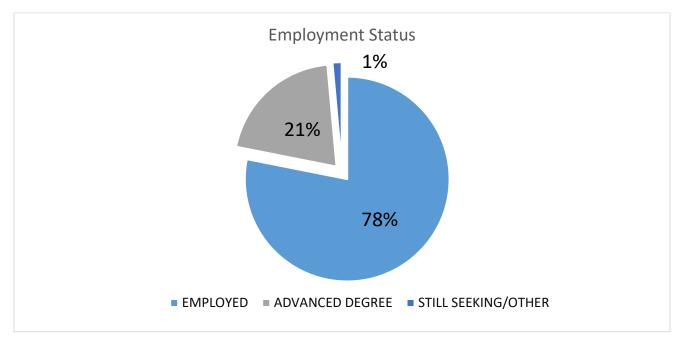

## GENERAL SUMMARY

Graduates of the Class of 2021 were asked to identify their primary status 6 to 9 months after graduation.

Of the 78% for whom we have verifiable data, 99% report being employed or in a graduate or professional program within 6 to 9 months after graduation (78% secured employment and 21% indicated graduate or professional school).

The statistics for Messiah University graduates compare favorably to the most recent national averages reported by the National Association of Colleges and Employers (NACE) in their "First Destination for the College Class of 2019" report. (Please note: the national Class of 2020 data from NACE will not be available until the summer of 2021). The following statistics show the national averages for the primary activity of the Class of 2019 as reported by NACE: **58.6% employment (compared to 78% for Messiah graduates); 21.1% graduate-level programs (compared to 21% for Messiah graduates); and 17.5% seeking (compared to 1% for Messiah graduates).** 

| French                                              | 1        | 1                  | 0                      | 0      | 2     |
|-----------------------------------------------------|----------|--------------------|------------------------|--------|-------|
| German                                              | 0        | 0                  | 0                      | 0      | 0     |
| Spanish                                             | 1        | 1                  | 0                      | 0      | 2     |
| Spanish Business                                    | 0        | 0                  | 0                      | 0      | 0     |
| Spanish with K-12 Teaching Certification            | 2        | 0                  | 0                      | 0      | 2     |
| Department of Philosophy                            |          |                    |                        |        |       |
| Philosophy                                          | 2        | 1                  | 0                      | 1      | 4     |
| Department of Politics & International<br>Relations |          |                    |                        |        |       |
| Politics and International Relations                | 5        | 1                  | 1                      | 0      | 7     |
| Sustainability Studies                              | 0        | 0                  | 0                      | 1      | 1     |
| Interdisciplinary Majors                            |          |                    |                        |        |       |
| Humanities Ethnic & Area Studies                    | 0        | 0                  | 0                      | 0      | 0     |
| Peace and Conflict Studies                          | 7        | 3                  | 0                      | 2      | 12    |
|                                                     |          |                    |                        |        |       |
| TOTALS                                              | EMPLOYED | ADVANCED<br>DEGREE | STILL<br>SEEKING/OTHER | UNKOWN | TOTAL |
| TOTALS                                              | 382      | 100                | 7                      | 139    | 628   |
| % Based on 489 Respondents                          | 78%      | 21%                | 1%                     |        |       |