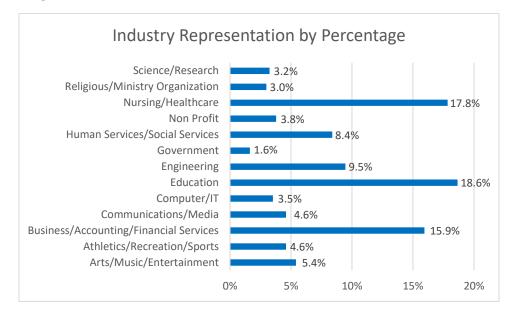

## INDUSTRY REPRESENTATION OF GRADUATES

The top three industries reported include 1) Education 2) Nursing/Healthcare and 3) Business/Accounting/Financial Services.

Below is a sample of specific employers from the various industries employing Messiah graduate