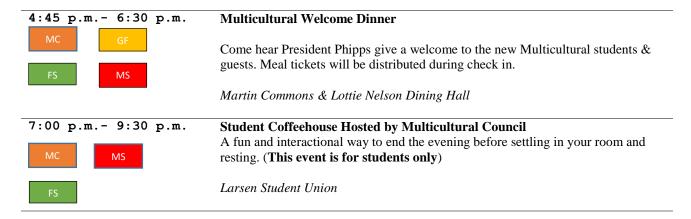

## Thursday, August 18, 2022

| 8:30 a.m 12:00 p.m. | Student Check-In                                                                                                                                                              |
|---------------------|-------------------------------------------------------------------------------------------------------------------------------------------------------------------------------|
| MC GF FS MS         | All students should check in for Move-In and Orientation at their assigned time. You will be able to pick up ID cards, meal tickets, and room keys.  *Brubaker Auditorium B** |
| 11:30 a.m 1:30 p.m. | Lunch                                                                                                                                                                         |
|                     | Meal tickets will be distributed during check-in.                                                                                                                             |
| MC GF               | wheat denotes will be distributed during check in.                                                                                                                            |
|                     | Lottie Nelson Dinning Hall                                                                                                                                                    |
| FS MS               | Louie iveison Duning Haii                                                                                                                                                     |
| 1:30 p.m 2:45 p.m.  | Connect with Educators                                                                                                                                                        |
| 1.30 p.m 2.43 p.m.  | Connect with Educators                                                                                                                                                        |
|                     |                                                                                                                                                                               |
| GF                  | Family and guests come meet and hear from various departments in Student                                                                                                      |
|                     | Success and Engagement that will serve as a resource to your student.                                                                                                         |
|                     | Hostetter Chapel                                                                                                                                                              |
| 1:30 p.m 2:45 p.m.  | Connect with Multicultural Council                                                                                                                                            |
|                     |                                                                                                                                                                               |
| MC MS               | Hosted by Multicultural Council leaders and mentors. Meet and mingle with your                                                                                                |
|                     | fellow peers and Multicultural Council leaders.                                                                                                                               |
| FS                  |                                                                                                                                                                               |
|                     | Outside of Larsen Student Union, lower level. Rain Location: Rooms in Boyer                                                                                                   |
|                     | - · · · · · · · · · · · · · · · · · · ·                                                                                                                                       |
| 3:00 p.m 4:00 p.m.  | Campus Tours                                                                                                                                                                  |
|                     | Company 20020                                                                                                                                                                 |
| MC GF               | This is for students & families who signed up for campus tours during registration.                                                                                           |
|                     | This is for stadents & families who signed up for earlipus tours during registration.                                                                                         |
| FS MS               | Tours will dismiss from Eisenhower lobby                                                                                                                                      |
|                     | Tours win distribus from Lisenhower today                                                                                                                                     |
|                     |                                                                                                                                                                               |