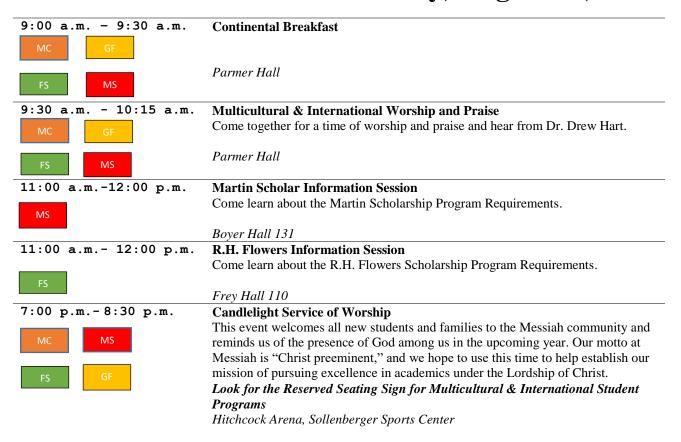

for stadents & families who signed up for earlipus tours during registration.                                                                                         |
| FS MS               | Tours will dismiss from Eisenhower lobby                                                                                                                                      |
|                     | Tours win distribus from Lisenhower today                                                                                                                                     |
|                     |                                                                                                                                                                               |



## Friday, August 19, 2022



## Please refer to the *Messiah Guidebook* App for further information and updates.