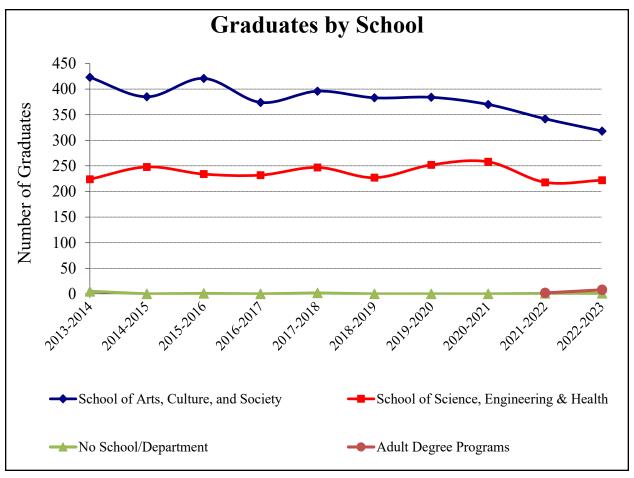

## Graduates by School, Department, and Major at Undergraduate Level

|                                                                               | 13-14   | 14-15   | 15-16     | 16-17   | 17-18     | 18-19   | 19-20     | 20-21     | 21-22   | 22-23   |
|-------------------------------------------------------------------------------|---------|---------|-----------|---------|-----------|---------|-----------|-----------|---------|---------|
| SCHOOL OF ARTS, CULTURE & SOCIETY                                             |         |         |           |         |           |         |           |           |         |         |
| ART AND DESIGN                                                                | 16      | 22      | 30        | 20      | 29        | 22      | 21        | 18        | 31      | 20      |
| Art Business                                                                  | 0       | 0       | 1<br>4    | 3 2     | 1         | 0       | 0         | 0         | 0       |         |
| Art Education Art History                                                     | 4       | 3 2     | 0         | 1       | 3 2       | 6       | 3         | 1         | 5<br>1  | 2       |
| Digital Media                                                                 | 1       | 6       | 6         | 4       | 12        | 5       | 4         | 5         | 3       | 2       |
| Graphic Design                                                                | 10      |         | 10        | 10      |           |         | 12        | 2<br>10   | 5<br>17 | 3<br>11 |
| Studio Art                                                                    | 10      | 11      | 19        | 10      | 11        | 11      | 13        | 10        | 17      | 11      |
| BIBLICAL, RELIGIOUS, AND PHILOSOHPY STUDIES                                   | 28      | 26      | 26        | 23      | 16        | 21      | 20        | 23        | 9       | 12      |
| Biblical and Religious Studies<br>Christian Ministries                        | 6<br>19 | 5<br>20 | 6<br>19   | 8<br>12 | 5<br>7    | 2<br>15 | 5<br>12   | 3<br>16   | 2       | 0<br>6  |
| Christian Ministries and Leadership                                           |         |         |           |         |           |         |           |           |         | 3       |
| Philosophy                                                                    | 3       | 1       | 1         | 3       | 4         | 4       | 3         | 4         | 1       | 1       |
| Youth Ministries                                                              |         |         |           |         |           |         |           |           |         | 2       |
| BUSINESS                                                                      | 83      | 84      | 93        | 82      | 98        | 82      | 75        | 77        | 83      | 83      |
| Accounting                                                                    | 21      | 23      | 24        | 18      | 27        | 18      | 17        | 21        | 14      | 17      |
| Business Administration                                                       | 37      | 37      | 36        | 37      | 37        | 37      | 23        | 28        | 23      | 31      |
| Economics (BA) Economics (BS)                                                 | 2 0     | 5<br>0  | 1         | 0       | 3         | 1 3     | 3<br>5    | 0 2       | 3<br>6  | 1 2     |
| Economic Development                                                          |         |         |           | 5       | 3         | 0       | 1         | 0         | 3       | 1       |
| Finance                                                                       |         |         |           |         |           |         | 6         | 9         | 13      | 16      |
| International Business                                                        | 9       | 3       | 11        | 13      | 8         | 9       | 7         | 6         | 8       | 4       |
| Marketing                                                                     | 14      | 16      | 21        | 9       | 19        | 14      | 13        | 11        | 13      | 11      |
| COMMUNICATION                                                                 | 38      | 34      | 35        | 28      | 41        | 33      | 41        | 38        | 31      | 34      |
| Broadcasting & Journalism  Broadcasting & Media Production (was Broadcasting) | 6       | 0       | 2         | 1       | <br>5     | 2       | 2         | 3         | 4       | 1 2     |
| Communication                                                                 | 16      | 9       | 14        | 10      | 12        | 8       | 15        | 10        | 11      | 10      |
| Digital Media                                                                 | 1       | 0       | 4         | 4       | 5         | 2       | 7         | 8         | 5       | 5       |
| Film and Media Arts                                                           | 6       | 9       | 2         | 1       | 3         | 11      | 8         | 7         | 5       | 4       |
| Journalism                                                                    | 3       | 8       | 3         | 3       | 5<br>0    | 2       | 5         | 2         | 0       |         |
| Media, Culture and Technology Public Relations                                | 6       | 8       | 9         | 9       | 11        | 8       | 4         | 8         | 6       | 12      |
| EDUCATION                                                                     | 52      | 49      | 45        | 50      | 37        | 45      | 43        | 38        | 35      | 43      |
| Education with Teaching Cert. in PreK-4                                       | 32      |         | 43        |         | 37        | - 13    |           | 30        | - 33    |         |
| (was Early Childhood Education)                                               | 15      | 9       | 7         | 9       | 10        | 16      | 16        | 19        | 13      | 25      |
| Education with Dual Teching Cert. in PreK-4 and Special Education             | 24      | 29      | 30        | 29      | 20        | 20      | 20        | 10        | 13      | 9       |
| Education with Teaching Cert. in grades 4-8                                   | 11      | 9       | 4         | 10      | 7         | 8       | 7         | 8         | 7       | 5       |
| Educational Studies                                                           | 2       | 2       | 4         | 2       | 0         | 1       | 0         | 0         | 2       | 1       |
| Special Education N-12 with Teacher Certification PreK-12                     |         |         |           |         |           |         |           | 1         |         | 3       |
| Teach English to Speakers of Other Languages (TESOL) Cert                     |         |         |           |         |           |         |           | 1         |         | 0       |
| HISTORY, POLITICS & INTERNATIONAL RELATIONS                                   | 27      | 16      | 22        | 21      | 22        | 24      | 13        | 14        | 21      | 14      |
| History History Social Studies Certification                                  | 11 6    | 5<br>5  | 12        | 5<br>4  | 8         | 7<br>4  | 7 2       | 5 2       | 8       | 5<br>4  |
| Politics & International Relations (was Politics/Political Science)           | 10      | 6       | 7         | 12      | 11        | 13      | 4         | 7         | 9       | 5       |
| HUMAN DEVELOPMENT AND FAMILY SCIENCE                                          | 21      | 22      | 24        | 25      | 22        | 25      | 22        | 26        | 20      | 22      |
| Child and Youth Services                                                      | 21      | 23      | <u>34</u> | 35<br>0 | <b>33</b> | 25<br>0 | <b>22</b> | <b>36</b> | 30<br>1 | 23<br>0 |
| Family & Consumer Sciences Educ Cert.                                         | 3       | 3       | 2         | 4       | 2         | 1       | 1         | 2         | 3       | 2       |
| Human Development and Family Science                                          | 18      | 20      | 31        | 31      | 29        | 24      | 21        | 34        | 26      | 21      |
| LANGUAGE, LITERATURE & WRITING                                                | 29      | 25      | 25        | 16      | 21        | 25      | 31        | 26        | 19      | 20      |
| Chinese Business                                                              |         |         | 2         | 1       | 0         | 1       | 1         | 1         | 1       |         |
| Chinese Studies<br>English                                                    | 18      | 1<br>10 | 0<br>15   | 1<br>8  | 3<br>11   | 1<br>12 | 2<br>18   | 1<br>13   | 4<br>10 | 0<br>11 |
| English Teacher Certification                                                 | 3       | 7       | 4         | 2       | 2         | 5       | 3         | 5         | 4       | 6       |
| French                                                                        | 0       | 0       | 1         | 0       | 1         | 1       | 0         | 1         | 0       |         |
| French Teacher Certification                                                  | 1       | 1       | 0         | 0       | 0         | 0       | 0         | 1         | 0       |         |
| German Teacher Certification                                                  | 1 0     | 2       | 0         | 0       | 1         | 0       | 1         | 0         | 0       |         |
| Journalism                                                                    | 1       | 0       | 0         | 0       | 0         | 0       | 0         | 0         | 0       |         |
| Spanish                                                                       | 1       | 2       | 1         | 1       | 2         | 1       | 3         | 2         | 0       | 2       |
| Spanish Teacher Certification                                                 | 4       | 2       | 1         | 3       | 1         | 2       | 3         | 2         | 0       | 1       |
| Spanish Business                                                              | 0       | 0       | 1         | 0       | 0         | 1       | 0         | 0         | 0       |         |

## Graduates by School, Department, and Major at Undergraduate Level

|                                                                                                                                                                                                                                                                                                                                                                                      | 13-14                                                                                  | 14-15                                                      | 15-16                                                                               | 16-17                                                                                              | 17-18                                                                                             | 18-19                                                                                    | 19-20                                                                          | 20-21                                                                                     | 21-22                                                                                                                                                                                          | 22-23                                                                                              |
|--------------------------------------------------------------------------------------------------------------------------------------------------------------------------------------------------------------------------------------------------------------------------------------------------------------------------------------------------------------------------------------|----------------------------------------------------------------------------------------|------------------------------------------------------------|-------------------------------------------------------------------------------------|----------------------------------------------------------------------------------------------------|---------------------------------------------------------------------------------------------------|------------------------------------------------------------------------------------------|--------------------------------------------------------------------------------|-------------------------------------------------------------------------------------------|------------------------------------------------------------------------------------------------------------------------------------------------------------------------------------------------|----------------------------------------------------------------------------------------------------|
| SCHOOL OF ARTS, CULTURE & SOCIETY, CONT.                                                                                                                                                                                                                                                                                                                                             |                                                                                        |                                                            |                                                                                     |                                                                                                    |                                                                                                   |                                                                                          |                                                                                |                                                                                           |                                                                                                                                                                                                |                                                                                                    |
| MUSIC                                                                                                                                                                                                                                                                                                                                                                                | 29                                                                                     | 21                                                         | 23                                                                                  | 22                                                                                                 | 24                                                                                                | 28                                                                                       | 32                                                                             | 24                                                                                        | 9                                                                                                                                                                                              | 16                                                                                                 |
| Music                                                                                                                                                                                                                                                                                                                                                                                | 8                                                                                      | 10                                                         | 7                                                                                   | 6                                                                                                  | 4                                                                                                 | 8                                                                                        | 7                                                                              | 4                                                                                         | 0                                                                                                                                                                                              | 2                                                                                                  |
| Music Business                                                                                                                                                                                                                                                                                                                                                                       | 1                                                                                      | 1                                                          | 3                                                                                   | 3                                                                                                  | 0                                                                                                 | 0                                                                                        | 2                                                                              | 0                                                                                         | 1                                                                                                                                                                                              | 1                                                                                                  |
| Music Education Music Performance                                                                                                                                                                                                                                                                                                                                                    | 16<br>4                                                                                | 8<br>1                                                     | 11<br>2                                                                             | 11<br>0                                                                                            | 13                                                                                                | 14<br>4                                                                                  | 13                                                                             | 13                                                                                        | 6                                                                                                                                                                                              | 11                                                                                                 |
| Music renormance  Music and Worship                                                                                                                                                                                                                                                                                                                                                  | 0                                                                                      | 1                                                          | 0                                                                                   | 2                                                                                                  | 4                                                                                                 | 2                                                                                        | 7                                                                              | 4                                                                                         | 2                                                                                                                                                                                              | 2                                                                                                  |
|                                                                                                                                                                                                                                                                                                                                                                                      | _                                                                                      |                                                            |                                                                                     |                                                                                                    |                                                                                                   |                                                                                          |                                                                                |                                                                                           |                                                                                                                                                                                                |                                                                                                    |
| PSYCHOLOGY, CRIMINAL JUSTICE & SOCIOLOGY Biopsychology                                                                                                                                                                                                                                                                                                                               | 68                                                                                     | <b>62</b><br>8                                             | <b>62</b> 5                                                                         | 50<br>11                                                                                           | <del>40</del><br>3                                                                                | <b>47</b>                                                                                | <b>49</b><br>6                                                                 | <b>40</b><br>5                                                                            | 9                                                                                                                                                                                              | 33                                                                                                 |
| Criminal Justice                                                                                                                                                                                                                                                                                                                                                                     | 16                                                                                     | 10                                                         | 13                                                                                  | 10                                                                                                 | 7                                                                                                 | 8                                                                                        | 7                                                                              | 3                                                                                         | 4                                                                                                                                                                                              | 2                                                                                                  |
| Psychology                                                                                                                                                                                                                                                                                                                                                                           | 40                                                                                     | 36                                                         | 38                                                                                  | 23                                                                                                 | 26                                                                                                | 26                                                                                       | 29                                                                             | 26                                                                                        | 27                                                                                                                                                                                             | 24                                                                                                 |
| Sociology and Anthropology                                                                                                                                                                                                                                                                                                                                                           | 6                                                                                      | 8                                                          | 6                                                                                   | 6                                                                                                  | 4                                                                                                 | 4                                                                                        | 7                                                                              | 6                                                                                         | 4                                                                                                                                                                                              | 4                                                                                                  |
| SOCIAL WORK                                                                                                                                                                                                                                                                                                                                                                          | 18                                                                                     | 15                                                         | 14                                                                                  | 14                                                                                                 | 22                                                                                                | 13                                                                                       | 23                                                                             | 12                                                                                        | 17                                                                                                                                                                                             | 11                                                                                                 |
| Human Services                                                                                                                                                                                                                                                                                                                                                                       |                                                                                        |                                                            | 2                                                                                   | 1                                                                                                  | 1                                                                                                 | 0                                                                                        | 0                                                                              | 0                                                                                         | 1                                                                                                                                                                                              | 0                                                                                                  |
| Social Work                                                                                                                                                                                                                                                                                                                                                                          | 18                                                                                     | 15                                                         | 12                                                                                  | 13                                                                                                 | 21                                                                                                | 13                                                                                       | 23                                                                             | 12                                                                                        | 16                                                                                                                                                                                             | 11                                                                                                 |
| THEATRE AND DANCE                                                                                                                                                                                                                                                                                                                                                                    | 10                                                                                     | 5                                                          | 8                                                                                   | 10                                                                                                 | 11                                                                                                | 11                                                                                       | 12                                                                             | 12                                                                                        | 9                                                                                                                                                                                              | 8                                                                                                  |
| Theatre Business                                                                                                                                                                                                                                                                                                                                                                     | 1                                                                                      | 0                                                          | 0                                                                                   | 0                                                                                                  | 0                                                                                                 | 0                                                                                        | 0                                                                              | 0                                                                                         | 0                                                                                                                                                                                              |                                                                                                    |
| Dance                                                                                                                                                                                                                                                                                                                                                                                |                                                                                        |                                                            | 3                                                                                   | 4                                                                                                  | 1                                                                                                 | 2                                                                                        | 5                                                                              | 3                                                                                         | 3                                                                                                                                                                                              | 4                                                                                                  |
| Digital Media                                                                                                                                                                                                                                                                                                                                                                        | 1 8                                                                                    | 2 2                                                        | 0<br>4                                                                              | 0<br>5                                                                                             | 0<br>6                                                                                            | 1<br>4                                                                                   | 0                                                                              | 1                                                                                         | 0<br>5                                                                                                                                                                                         | 0<br>1                                                                                             |
| Theatre<br>Musical Theatre                                                                                                                                                                                                                                                                                                                                                           | 0                                                                                      | 1                                                          | 1                                                                                   | 1                                                                                                  | 4                                                                                                 | 4                                                                                        | 4                                                                              | 6 2                                                                                       | 1                                                                                                                                                                                              | 3                                                                                                  |
| NO DEPARTMENT                                                                                                                                                                                                                                                                                                                                                                        | 4                                                                                      | 3                                                          | 4                                                                                   | 3                                                                                                  | 2                                                                                                 | 7                                                                                        | 2                                                                              | 12                                                                                        | 4                                                                                                                                                                                              | 1                                                                                                  |
| Ethnic and Area Studies                                                                                                                                                                                                                                                                                                                                                              |                                                                                        |                                                            | 1                                                                                   | 0                                                                                                  | 0                                                                                                 | 1                                                                                        | 0                                                                              | 0                                                                                         | 0                                                                                                                                                                                              |                                                                                                    |
| Humanities                                                                                                                                                                                                                                                                                                                                                                           | 3                                                                                      | 1                                                          | 0                                                                                   | 0                                                                                                  | 0                                                                                                 | 0                                                                                        | 0                                                                              | 0                                                                                         | 0                                                                                                                                                                                              |                                                                                                    |
| Peace and Conflict Studies                                                                                                                                                                                                                                                                                                                                                           | 1                                                                                      | 2                                                          | 3                                                                                   | 3                                                                                                  | 2                                                                                                 | 6                                                                                        | 2                                                                              | 12                                                                                        | 4                                                                                                                                                                                              | 1                                                                                                  |
| School Total                                                                                                                                                                                                                                                                                                                                                                         | 423                                                                                    | 385                                                        | 421                                                                                 | 374                                                                                                | 396                                                                                               | 383                                                                                      | 384                                                                            | 370                                                                                       | 342                                                                                                                                                                                            | 318                                                                                                |
| Percentage                                                                                                                                                                                                                                                                                                                                                                           | 64.9%                                                                                  | 60.8%                                                      | 64.2%                                                                               | 61.7%                                                                                              | 61.4%                                                                                             | 62.8%                                                                                    | 60.4%                                                                          | 58.9%                                                                                     | 60.7%                                                                                                                                                                                          | 57.9%                                                                                              |
|                                                                                                                                                                                                                                                                                                                                                                                      |                                                                                        |                                                            |                                                                                     |                                                                                                    |                                                                                                   |                                                                                          |                                                                                |                                                                                           |                                                                                                                                                                                                |                                                                                                    |
| SCHOOL OF SCIENCE, ENGINEERING & HEALTH                                                                                                                                                                                                                                                                                                                                              |                                                                                        |                                                            |                                                                                     |                                                                                                    |                                                                                                   |                                                                                          |                                                                                |                                                                                           |                                                                                                                                                                                                |                                                                                                    |
|                                                                                                                                                                                                                                                                                                                                                                                      |                                                                                        |                                                            |                                                                                     |                                                                                                    |                                                                                                   |                                                                                          |                                                                                |                                                                                           |                                                                                                                                                                                                |                                                                                                    |
| BIOLOGICAL SCIENCES                                                                                                                                                                                                                                                                                                                                                                  | 32                                                                                     | 33                                                         | 29                                                                                  | 23                                                                                                 | 26                                                                                                | 29                                                                                       | 33                                                                             | 35                                                                                        | 28                                                                                                                                                                                             | 32                                                                                                 |
| Biology                                                                                                                                                                                                                                                                                                                                                                              | 20                                                                                     | 17                                                         | 15                                                                                  | 16                                                                                                 | 20                                                                                                | 20                                                                                       | 21                                                                             | 23                                                                                        | 22                                                                                                                                                                                             | 17                                                                                                 |
| Biology<br>Biology Teacher Certification                                                                                                                                                                                                                                                                                                                                             | 20                                                                                     | 17<br>1                                                    | 15<br>2                                                                             | 16<br>0                                                                                            | 20                                                                                                | 20                                                                                       | 21<br>2                                                                        | 23<br>0                                                                                   | 22                                                                                                                                                                                             | 17<br>0                                                                                            |
| Biology<br>Biology Teacher Certification<br>Biopsychology                                                                                                                                                                                                                                                                                                                            | 20<br>1<br>2                                                                           | 17<br>1<br>8                                               | 15<br>2<br>3                                                                        | 16<br>0<br>3                                                                                       | 20<br>0<br>2                                                                                      | 20<br>1<br>2                                                                             | 21<br>2<br>2                                                                   | 23<br>0<br>6                                                                              | 22<br>2<br>1                                                                                                                                                                                   | 17<br>0<br>2                                                                                       |
| Biology<br>Biology Teacher Certification                                                                                                                                                                                                                                                                                                                                             | 20                                                                                     | 17<br>1                                                    | 15<br>2                                                                             | 16<br>0                                                                                            | 20                                                                                                | 20                                                                                       | 21<br>2                                                                        | 23<br>0                                                                                   | 22                                                                                                                                                                                             | 17<br>0                                                                                            |
| Biology<br>Biology Teacher Certification<br>Biopsychology<br>Environmental Science<br>Molecular Biology                                                                                                                                                                                                                                                                              | 20<br>1<br>2<br>7<br>2                                                                 | 17<br>1<br>8<br>3<br>4                                     | 15<br>2<br>3<br>3<br>6                                                              | 16<br>0<br>3<br>0<br>4                                                                             | 20<br>0<br>2<br>3<br>1                                                                            | 20<br>1<br>2<br>4<br>2                                                                   | 21<br>2<br>2<br>3<br>5                                                         | 23<br>0<br>6<br>4<br>2                                                                    | 22<br>2<br>1<br>2<br>1                                                                                                                                                                         | 17<br>0<br>2<br>6<br>7                                                                             |
| Biology Biology Teacher Certification Biopsychology Environmental Science Molecular Biology CHEMISTRY AND BIOCHEMISTRY                                                                                                                                                                                                                                                               | 20<br>1<br>2<br>7<br>2<br>13                                                           | 17<br>1<br>8<br>3<br>4                                     | 15<br>2<br>3<br>3<br>6                                                              | 16<br>0<br>3<br>0<br>4                                                                             | 20<br>0<br>2<br>3<br>1                                                                            | 20<br>1<br>2<br>4<br>2                                                                   | 21<br>2<br>2<br>3<br>5                                                         | 23<br>0<br>6<br>4<br>2                                                                    | 22<br>2<br>1<br>2<br>1                                                                                                                                                                         | 17<br>0<br>2<br>6<br>7                                                                             |
| Biology Biology Teacher Certification Biopsychology Environmental Science Molecular Biology  CHEMISTRY AND BIOCHEMISTRY Biochemistry                                                                                                                                                                                                                                                 | 20<br>1<br>2<br>7<br>2                                                                 | 17<br>1<br>8<br>3<br>4                                     | 15<br>2<br>3<br>3<br>6                                                              | 16<br>0<br>3<br>0<br>4                                                                             | 20<br>0<br>2<br>3<br>1                                                                            | 20<br>1<br>2<br>4<br>2                                                                   | 21<br>2<br>2<br>3<br>5                                                         | 23<br>0<br>6<br>4<br>2                                                                    | 22<br>2<br>1<br>2<br>1                                                                                                                                                                         | 17<br>0<br>2<br>6<br>7                                                                             |
| Biology Biology Teacher Certification Biopsychology Environmental Science Molecular Biology CHEMISTRY AND BIOCHEMISTRY                                                                                                                                                                                                                                                               | 20<br>1<br>2<br>7<br>2<br>13                                                           | 17<br>1<br>8<br>3<br>4<br><b>15</b><br>13                  | 15<br>2<br>3<br>3<br>6<br>12                                                        | 16<br>0<br>3<br>0<br>4<br>15                                                                       | 20<br>0<br>2<br>3<br>1<br><b>9</b>                                                                | 20<br>1<br>2<br>4<br>2<br>12<br>6                                                        | 21<br>2<br>2<br>3<br>5                                                         | 23<br>0<br>6<br>4<br>2<br>12<br>8                                                         | 22<br>2<br>1<br>2<br>1<br>1<br>10                                                                                                                                                              | 17<br>0<br>2<br>6<br>7<br>7                                                                        |
| Biology Biology Teacher Certification Biopsychology Environmental Science Molecular Biology  CHEMISTRY AND BIOCHEMISTRY Biochemistry Biochemistry ACS Certified Chemistry ACS Certified                                                                                                                                                                                              | 20<br>1<br>2<br>7<br>2<br>13<br>6<br><br>7                                             | 17<br>1<br>8<br>3<br>4<br><b>15</b><br>13<br><br>2         | 15<br>2<br>3<br>3<br>6<br>12<br>11<br>                                              | 16<br>0<br>3<br>0<br>4<br>15<br>7<br>3<br>2<br>2                                                   | 20<br>0<br>2<br>3<br>1<br>9<br>3<br>1<br>2                                                        | 20<br>1<br>2<br>4<br>2<br>12<br>6<br>1<br>1<br>4                                         | 21<br>2<br>2<br>3<br>5<br><b>8</b><br>4<br>2<br>0<br>2                         | 23<br>0<br>6<br>4<br>2<br>12<br>8<br>2<br>1                                               | 22<br>2<br>1<br>2<br>1<br>10<br>6<br>0<br>1<br>2                                                                                                                                               | 17<br>0<br>2<br>6<br>7<br>7<br>2<br>2<br>2<br>1                                                    |
| Biology Biology Teacher Certification Biopsychology Environmental Science Molecular Biology  CHEMISTRY AND BIOCHEMISTRY Biochemistry Biochemistry ACS Certified Chemistry                                                                                                                                                                                                            | 20<br>1<br>2<br>7<br>2<br>13<br>6                                                      | 17<br>1<br>8<br>3<br>4<br>15<br>13                         | 15<br>2<br>3<br>3<br>6<br><b>12</b><br>11                                           | 16<br>0<br>3<br>0<br>4<br>15<br>7<br>3<br>2                                                        | 20<br>0<br>2<br>3<br>1<br>9<br>3<br>1<br>2                                                        | 20<br>1<br>2<br>4<br>2<br>12<br>6<br>1                                                   | 21<br>2<br>2<br>3<br>5<br>8<br>4<br>2<br>0                                     | 23<br>0<br>6<br>4<br>2<br>12<br>8<br>2                                                    | 22<br>2<br>1<br>2<br>1<br>10<br>6<br>0                                                                                                                                                         | 17<br>0<br>2<br>6<br>7<br>7<br>2<br>2<br>2                                                         |
| Biology Biology Teacher Certification Biopsychology Environmental Science Molecular Biology  CHEMISTRY AND BIOCHEMISTRY Biochemistry Biochemistry ACS Certified Chemistry ACS Certified                                                                                                                                                                                              | 20<br>1<br>2<br>7<br>2<br>13<br>6<br><br>7                                             | 17<br>1<br>8<br>3<br>4<br><b>15</b><br>13<br><br>2         | 15<br>2<br>3<br>3<br>6<br>12<br>11<br>                                              | 16<br>0<br>3<br>0<br>4<br>15<br>7<br>3<br>2<br>2                                                   | 20<br>0<br>2<br>3<br>1<br>9<br>3<br>1<br>2                                                        | 20<br>1<br>2<br>4<br>2<br>12<br>6<br>1<br>1<br>4                                         | 21<br>2<br>2<br>3<br>5<br><b>8</b><br>4<br>2<br>0<br>2                         | 23<br>0<br>6<br>4<br>2<br>12<br>8<br>2<br>1<br>1<br>0                                     | 22<br>2<br>1<br>2<br>1<br>10<br>6<br>0<br>1<br>2<br>1                                                                                                                                          | 17<br>0<br>2<br>6<br>7<br>7<br>2<br>2<br>2<br>2<br>1<br>0                                          |
| Biology Biology Teacher Certification Biopsychology Environmental Science Molecular Biology  CHEMISTRY AND BIOCHEMISTRY Biochemistry ACS Certified Chemistry Chemistry ACS Certified Chemistry Teacher Certification  COMPUTING, MATH & PHYSICS Actuarial Science                                                                                                                    | 20<br>1<br>2<br>7<br>2<br>13<br>6<br><br>7<br><br>0                                    | 17<br>1 8<br>3 4<br>15<br>13<br><br>0                      | 15<br>2<br>3<br>3<br>6<br>12<br>11<br><br>0                                         | 16<br>0<br>3<br>0<br>4<br>15<br>7<br>3<br>2<br>2<br>1                                              | 20<br>0<br>2<br>3<br>1<br>9<br>3<br>1<br>2<br>1<br>2                                              | 20<br>1<br>2<br>4<br>2<br>12<br>6<br>1<br>1<br>4<br>0                                    | 21<br>2<br>2<br>3<br>5<br>8<br>4<br>2<br>0<br>2<br>0                           | 23<br>0<br>6<br>4<br>2<br>12<br>8<br>2<br>1<br>1<br>0                                     | 22<br>2<br>1<br>2<br>1<br>10<br>6<br>0<br>1<br>2<br>1                                                                                                                                          | 17<br>0<br>2<br>6<br>7<br>7<br>2<br>2<br>2<br>2<br>1<br>0                                          |
| Biology Biology Teacher Certification Biopsychology Environmental Science Molecular Biology  CHEMISTRY AND BIOCHEMISTRY Biochemistry Biochemistry ACS Certified Chemistry Chemistry ACS Certified Chemistry Teacher Certification  COMPUTING, MATH & PHYSICS Actuarial Science Business Information Systems                                                                          | 20<br>1<br>2<br>7<br>2<br>13<br>6<br><br>7<br><br>0                                    | 17<br>1 8<br>3 4<br>15<br>13<br><br>0                      | 15<br>2<br>3<br>3<br>6<br>12<br>11<br><br>0<br>24                                   | 16<br>0<br>3<br>0<br>4<br>15<br>7<br>3<br>2<br>2<br>1                                              | 20<br>0<br>2<br>3<br>1<br>9<br>3<br>1<br>2<br>1<br>2<br>2<br>28                                   | 20<br>1<br>2<br>4<br>2<br>12<br>6<br>1<br>1<br>4<br>0                                    | 21<br>2<br>2<br>3<br>5<br>8<br>4<br>2<br>0<br>2<br>0<br>2<br>7                 | 23<br>0<br>6<br>4<br>2<br>12<br>8<br>2<br>1<br>1<br>0                                     | 22<br>2<br>1<br>2<br>1<br>10<br>6<br>0<br>1<br>2<br>1<br>3<br>3                                                                                                                                | 17<br>0<br>2<br>6<br>7<br>7<br>2<br>2<br>2<br>2<br>1<br>0                                          |
| Biology Biology Teacher Certification Biopsychology Environmental Science Molecular Biology  CHEMISTRY AND BIOCHEMISTRY Biochemistry Biochemistry ACS Certified Chemistry ACS Certified Chemistry Teacher Certification  COMPUTING, MATH & PHYSICS Actuarial Science Business Information Systems Computer and Information Science                                                   | 20<br>1<br>2<br>7<br>2<br>13<br>6<br><br>7<br><br>0                                    | 17<br>1 8<br>3 4<br>15<br>13<br><br>0<br>27<br><br>0<br>17 | 15<br>2<br>3<br>3<br>6<br>12<br>11<br><br>0<br>24                                   | 16<br>0<br>3<br>0<br>4<br>15<br>7<br>3<br>2<br>2<br>1<br>2<br>1                                    | 20<br>0<br>2<br>3<br>1<br>9<br>3<br>1<br>2<br>1<br>2<br>2<br>28                                   | 20<br>1<br>2<br>4<br>2<br>12<br>6<br>1<br>1<br>4<br>0                                    | 21<br>2<br>2<br>3<br>5<br>8<br>4<br>2<br>0<br>2<br>0                           | 23<br>0<br>6<br>4<br>2<br>12<br>8<br>2<br>1<br>1<br>0<br>36<br>2<br>0<br>26               | 22<br>2<br>1<br>2<br>1<br>10<br>6<br>0<br>1<br>2<br>1<br>3<br>3<br>2<br>0<br>13                                                                                                                | 17<br>0<br>2<br>6<br>7<br>7<br>2<br>2<br>2<br>1<br>0<br>37<br>2<br>                                |
| Biology Biology Teacher Certification Biopsychology Environmental Science Molecular Biology  CHEMISTRY AND BIOCHEMISTRY Biochemistry Biochemistry ACS Certified Chemistry Chemistry ACS Certified Chemistry Teacher Certification  COMPUTING, MATH & PHYSICS Actuarial Science Business Information Systems                                                                          | 20<br>1<br>2<br>7<br>2<br>13<br>6<br><br>7<br><br>0                                    | 17<br>1 8<br>3 4<br>15<br>13<br><br>0                      | 15<br>2<br>3<br>3<br>6<br>12<br>11<br><br>0<br>24                                   | 16<br>0<br>3<br>0<br>4<br>15<br>7<br>3<br>2<br>2<br>1                                              | 20<br>0<br>2<br>3<br>1<br>9<br>3<br>1<br>2<br>1<br>2<br>2<br>28                                   | 20<br>1<br>2<br>4<br>2<br>12<br>6<br>1<br>1<br>4<br>0                                    | 21<br>2<br>2<br>3<br>5<br>8<br>4<br>2<br>0<br>2<br>0<br>2<br>7                 | 23<br>0<br>6<br>4<br>2<br>12<br>8<br>2<br>1<br>1<br>0                                     | 22<br>2<br>1<br>2<br>1<br>10<br>6<br>0<br>1<br>2<br>1<br>3<br>3                                                                                                                                | 17<br>0<br>2<br>6<br>7<br>7<br>2<br>2<br>2<br>1<br>0                                               |
| Biology Biology Teacher Certification Biopsychology Environmental Science Molecular Biology  CHEMISTRY AND BIOCHEMISTRY Biochemistry Biochemistry ACS Certified Chemistry ACS Certified Chemistry Teacher Certification  COMPUTING, MATH & PHYSICS Actuarial Science Business Information Systems Computer and Information Science Cybersecurity                                     | 20<br>1<br>2<br>7<br>2<br>13<br>6<br><br>7<br><br>0<br>33<br><br>3<br>11               | 17<br>1 8<br>3 4<br>15<br>13<br>0<br>2<br>27<br>0<br>17    | 15<br>2<br>3<br>3<br>6<br>12<br>11<br><br>0<br>24<br><br>0<br>11                    | 16<br>0<br>3<br>0<br>4<br>15<br>7<br>3<br>2<br>2<br>1<br>2<br>1<br>23                              | 20<br>0<br>2<br>3<br>1<br>9<br>3<br>1<br>2<br>1<br>2<br>2<br>28                                   | 20<br>1<br>2<br>4<br>2<br>12<br>6<br>1<br>1<br>4<br>0                                    | 21<br>2<br>2<br>3<br>5<br>8<br>4<br>2<br>0<br>2<br>0<br>2<br>0                 | 23<br>0<br>6<br>4<br>2<br>12<br>8<br>2<br>1<br>1<br>0<br>36<br>2<br>0<br>26               | 22<br>2<br>1<br>2<br>1<br>10<br>6<br>0<br>1<br>2<br>1<br>1<br>33<br>2<br>0<br>13<br>7                                                                                                          | 17<br>0<br>2<br>6<br>7<br>7<br>2<br>2<br>2<br>2<br>1<br>0<br>37<br>2<br>                           |
| Biology Biology Teacher Certification Biopsychology Environmental Science Molecular Biology  CHEMISTRY AND BIOCHEMISTRY Biochemistry Biochemistry ACS Certified Chemistry Chemistry ACS Certified Chemistry Teacher Certification  COMPUTING, MATH & PHYSICS Actuarial Science Business Information Systems Computer and Information Science Cybersecurity Digital Media             | 20<br>1<br>2<br>7<br>2<br>13<br>6<br><br>7<br><br>0<br>33<br><br>3<br>11<br><br>9<br>8 | 17 1 8 3 4 15 13 0 27 17 5 3                               | 15<br>2<br>3<br>3<br>6<br>12<br>11<br><br>0<br>24<br><br>0<br>11<br><br>1<br>4<br>4 | 16<br>0<br>3<br>0<br>4<br>15<br>7<br>3<br>2<br>2<br>2<br>1<br>23<br><br>0<br>11<br><br>1<br>6<br>3 | 20<br>0<br>2<br>3<br>1<br>9<br>3<br>1<br>2<br>1<br>2<br>2<br>28<br><br>0<br>18<br><br>0<br>4<br>3 | 20<br>1<br>2<br>4<br>2<br>12<br>6<br>1<br>1<br>4<br>0<br>27<br><br>0<br>19<br><br>2<br>4 | 21<br>2<br>2<br>3<br>5<br>8<br>4<br>2<br>0<br>2<br>0<br>2<br>0<br>15<br>       | 23<br>0<br>6<br>4<br>2<br>12<br>8<br>2<br>1<br>1<br>0<br>36<br>26<br><br>0<br>5<br>3      | 22<br>2<br>1<br>2<br>1<br>10<br>6<br>0<br>0<br>1<br>2<br>1<br>2<br>1<br>33<br>2<br>0<br>0<br>13<br>7<br>0<br>0<br>0<br>0<br>0<br>0<br>0<br>0<br>0<br>0<br>0<br>0<br>0<br>0<br>0<br>0<br>0<br>0 | 17<br>0<br>2<br>6<br>7<br>7<br>2<br>2<br>2<br>2<br>1<br>0<br>37<br>2<br><br>16<br>9<br>4<br>3<br>1 |
| Biology Biology Teacher Certification Biopsychology Environmental Science Molecular Biology  CHEMISTRY AND BIOCHEMISTRY Biochemistry Biochemistry ACS Certified Chemistry Chemistry ACS Certified Chemistry Teacher Certification  COMPUTING, MATH & PHYSICS Actuarial Science Business Information Systems Computer and Information Science Cybersecurity Digital Media Mathematics | 20 1 2 7 2 13 6 7 0 33 11 9                                                            | 17<br>1 8<br>3 4<br>15<br>13<br>0<br>2 27<br>0<br>17<br>5  | 15<br>2<br>3<br>3<br>6<br>12<br>11<br><br>0<br>24<br><br>0<br>11<br><br>1<br>4      | 16<br>0<br>3<br>0<br>4<br>15<br>7<br>3<br>2<br>2<br>2<br>1<br>23<br><br>0<br>11<br><br>1<br>6      | 20<br>0<br>2<br>3<br>1<br>9<br>3<br>1<br>2<br>1<br>2<br>2<br>28<br><br>0<br>4                     | 20<br>1<br>2<br>4<br>2<br>6<br>1<br>1<br>4<br>0<br>27<br><br>0<br>19<br><br>2<br>4       | 21<br>2<br>2<br>3<br>5<br>8<br>4<br>2<br>0<br>2<br>0<br>2<br>0<br>15<br>2<br>4 | 23<br>0<br>6<br>4<br>2<br>12<br>8<br>2<br>1<br>1<br>0<br>36<br>2<br>0<br>26<br><br>0<br>5 | 22<br>2<br>1<br>2<br>1<br>10<br>6<br>0<br>0<br>1<br>2<br>1<br>1<br>33<br>7<br>0<br>9                                                                                                           | 17<br>0<br>2<br>6<br>7<br>7<br>2<br>2<br>2<br>2<br>1<br>0<br>37<br>2<br>                           |