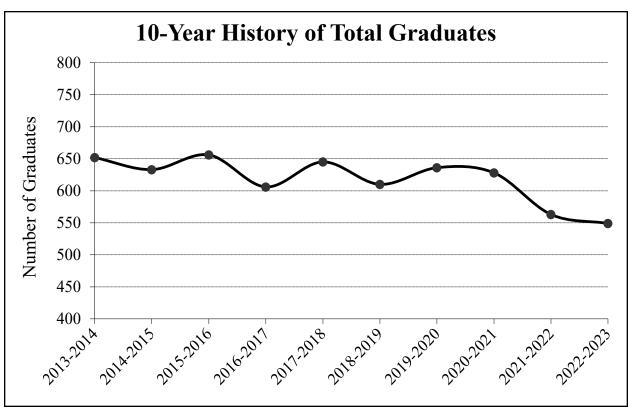

## Graduates by School, Department, and Major at Undergraduate Level

|                                                                               | 13-14   | 14-15   | 15-16     | 16-17   | 17-18     | 18-19   | 19-20     | 20-21     | 21-22   | 22-23   |
|-------------------------------------------------------------------------------|---------|---------|-----------|---------|-----------|---------|-----------|-----------|---------|---------|
| SCHOOL OF ARTS, CULTURE & SOCIETY                                             |         |         |           |         |           |         |           |           |         |         |
| ART AND DESIGN                                                                | 16      | 22      | 30        | 20      | 29        | 22      | 21        | 18        | 31      | 20      |
| Art Business                                                                  | 0       | 0       | 1<br>4    | 3 2     | 1         | 0       | 0         | 0         | 0       |         |
| Art Education Art History                                                     | 4       | 3 2     | 0         | 1       | 3 2       | 6       | 3         | 1         | 5<br>1  | 2       |
| Digital Media                                                                 | 1       | 6       | 6         | 4       | 12        | 5       | 4         | 5         | 3       | 2       |
| Graphic Design                                                                | 10      |         | 10        | 10      |           |         | 12        | 2<br>10   | 5<br>17 | 3<br>11 |
| Studio Art                                                                    | 10      | 11      | 19        | 10      | 11        | 11      | 13        | 10        | 17      | 11      |
| BIBLICAL, RELIGIOUS, AND PHILOSOHPY STUDIES                                   | 28      | 26      | 26        | 23      | 16        | 21      | 20        | 23        | 9       | 12      |
| Biblical and Religious Studies<br>Christian Ministries                        | 6<br>19 | 5<br>20 | 6<br>19   | 8<br>12 | 5<br>7    | 2<br>15 | 5<br>12   | 3<br>16   | 2       | 0<br>6  |
| Christian Ministries and Leadership                                           |         |         |           |         |           |         |           |           |         | 3       |
| Philosophy                                                                    | 3       | 1       | 1         | 3       | 4         | 4       | 3         | 4         | 1       | 1       |
| Youth Ministries                                                              |         |         |           |         |           |         |           |           |         | 2       |
| BUSINESS                                                                      | 83      | 84      | 93        | 82      | 98        | 82      | 75        | 77        | 83      | 83      |
| Accounting                                                                    | 21      | 23      | 24        | 18      | 27        | 18      | 17        | 21        | 14      | 17      |
| Business Administration                                                       | 37      | 37      | 36        | 37      | 37        | 37      | 23        | 28        | 23      | 31      |
| Economics (BA) Economics (BS)                                                 | 2 0     | 5<br>0  | 1         | 0       | 3         | 1 3     | 3<br>5    | 0 2       | 3<br>6  | 1 2     |
| Economic Development                                                          |         |         |           | 5       | 3         | 0       | 1         | 0         | 3       | 1       |
| Finance                                                                       |         |         |           |         |           |         | 6         | 9         | 13      | 16      |
| International Business                                                        | 9       | 3       | 11        | 13      | 8         | 9       | 7         | 6         | 8       | 4       |
| Marketing                                                                     | 14      | 16      | 21        | 9       | 19        | 14      | 13        | 11        | 13      | 11      |
| COMMUNICATION                                                                 | 38      | 34      | 35        | 28      | 41        | 33      | 41        | 38        | 31      | 34      |
| Broadcasting & Journalism  Broadcasting & Media Production (was Broadcasting) | 6       | 0       | 2         | 1       | <br>5     | 2       | 2         | 3         | 4       | 1 2     |
| Communication                                                                 | 16      | 9       | 14        | 10      | 12        | 8       | 15        | 10        | 11      | 10      |
| Digital Media                                                                 | 1       | 0       | 4         | 4       | 5         | 2       | 7         | 8         | 5       | 5       |
| Film and Media Arts                                                           | 6       | 9       | 2         | 1       | 3         | 11      | 8         | 7         | 5       | 4       |
| Journalism                                                                    | 3       | 8       | 3         | 3       | 5<br>0    | 2       | 5         | 2         | 0       |         |
| Media, Culture and Technology Public Relations                                | 6       | 8       | 9         | 9       | 11        | 8       | 4         | 8         | 6       | 12      |
| EDUCATION                                                                     | 52      | 49      | 45        | 50      | 37        | 45      | 43        | 38        | 35      | 43      |
| Education with Teaching Cert. in PreK-4                                       | 32      |         | 43        |         | 37        | - 13    |           | 30        | - 33    |         |
| (was Early Childhood Education)                                               | 15      | 9       | 7         | 9       | 10        | 16      | 16        | 19        | 13      | 25      |
| Education with Dual Teching Cert. in PreK-4 and Special Education             | 24      | 29      | 30        | 29      | 20        | 20      | 20        | 10        | 13      | 9       |
| Education with Teaching Cert. in grades 4-8                                   | 11      | 9       | 4         | 10      | 7         | 8       | 7         | 8         | 7       | 5       |
| Educational Studies                                                           | 2       | 2       | 4         | 2       | 0         | 1       | 0         | 0         | 2       | 1       |
| Special Education N-12 with Teacher Certification PreK-12                     |         |         |           |         |           |         |           | 1         |         | 3       |
| Teach English to Speakers of Other Languages (TESOL) Cert                     |         |         |           |         |           |         |           | 1         |         | 0       |
| HISTORY, POLITICS & INTERNATIONAL RELATIONS                                   | 27      | 16      | 22        | 21      | 22        | 24      | 13        | 14        | 21      | 14      |
| History History Social Studies Certification                                  | 11 6    | 5<br>5  | 12        | 5<br>4  | 8         | 7<br>4  | 7 2       | 5 2       | 8       | 5<br>4  |
| Politics & International Relations (was Politics/Political Science)           | 10      | 6       | 7         | 12      | 11        | 13      | 4         | 7         | 9       | 5       |
| HUMAN DEVELOPMENT AND FAMILY SCIENCE                                          | 21      | 22      | 24        | 25      | 22        | 25      | 22        | 26        | 20      | 22      |
| Child and Youth Services                                                      | 21      | 23      | <u>34</u> | 35<br>0 | <b>33</b> | 25<br>0 | <b>22</b> | <b>36</b> | 30<br>1 | 23<br>0 |
| Family & Consumer Sciences Educ Cert.                                         | 3       | 3       | 2         | 4       | 2         | 1       | 1         | 2         | 3       | 2       |
| Human Development and Family Science                                          | 18      | 20      | 31        | 31      | 29        | 24      | 21        | 34        | 26      | 21      |
| LANGUAGE, LITERATURE & WRITING                                                | 29      | 25      | 25        | 16      | 21        | 25      | 31        | 26        | 19      | 20      |
| Chinese Business                                                              |         |         | 2         | 1       | 0         | 1       | 1         | 1         | 1       |         |
| Chinese Studies<br>English                                                    | 18      | 1<br>10 | 0<br>15   | 1<br>8  | 3<br>11   | 1<br>12 | 2<br>18   | 1<br>13   | 4<br>10 | 0<br>11 |
| English Teacher Certification                                                 | 3       | 7       | 4         | 2       | 2         | 5       | 3         | 5         | 4       | 6       |
| French                                                                        | 0       | 0       | 1         | 0       | 1         | 1       | 0         | 1         | 0       |         |
| French Teacher Certification                                                  | 1       | 1       | 0         | 0       | 0         | 0       | 0         | 1         | 0       |         |
| German Teacher Certification                                                  | 1 0     | 2       | 0         | 0       | 1         | 0       | 1         | 0         | 0       |         |
| Journalism                                                                    | 1       | 0       | 0         | 0       | 0         | 0       | 0         | 0         | 0       |         |
| Spanish                                                                       | 1       | 2       | 1         | 1       | 2         | 1       | 3         | 2         | 0       | 2       |
| Spanish Teacher Certification                                                 | 4       | 2       | 1         | 3       | 1         | 2       | 3         | 2         | 0       | 1       |
| Spanish Business                                                              | 0       | 0       | 1         | 0       | 0         | 1       | 0         | 0         | 0       |         |

## Graduates by School, Department, and Major at Undergraduate Level

|                                                                                                                                                                                                                                                                                                                                                                                      | 13-14                                                                                  | 14-15                                                      | 15-16                                                                               | 16-17                                                                                              | 17-18                                                                                             | 18-19                                                                                    | 19-20                                                                          | 20-21                                                                                     | 21-22                                                                                                                                                                                          | 22-23                                                                                              |
|--------------------------------------------------------------------------------------------------------------------------------------------------------------------------------------------------------------------------------------------------------------------------------------------------------------------------------------------------------------------------------------|----------------------------------------------------------------------------------------|------------------------------------------------------------|-------------------------------------------------------------------------------------|----------------------------------------------------------------------------------------------------|---------------------------------------------------------------------------------------------------|------------------------------------------------------------------------------------------|--------------------------------------------------------------------------------|-------------------------------------------------------------------------------------------|------------------------------------------------------------------------------------------------------------------------------------------------------------------------------------------------|----------------------------------------------------------------------------------------------------|
| SCHOOL OF ARTS, CULTURE & SOCIETY, CONT.                                                                                                                                                                                                                                                                                                                                             |                                                                                        |                                                            |                                                                                     |                                                                                                    |                                                                                                   |                                                                                          |                                                                                |                                                                                           |                                                                                                                                                                                                |                                                                                                    |
| MUSIC                                                                                                                                                                                                                                                                                                                                                                                | 29                                                                                     | 21                                                         | 23                                                                                  | 22                                                                                                 | 24                                                                                                | 28                                                                                       | 32                                                                             | 24                                                                                        | 9                                                                                                                                                                                              | 16                                                                                                 |
| Music                                                                                                                                                                                                                                                                                                                                                                                | 8                                                                                      | 10                                                         | 7                                                                                   | 6                                                                                                  | 4                                                                                                 | 8                                                                                        | 7                                                                              | 4                                                                                         | 0                                                                                                                                                                                              | 2                                                                                                  |
| Music Business                                                                                                                                                                                                                                                                                                                                                                       | 1                                                                                      | 1                                                          | 3                                                                                   | 3                                                                                                  | 0                                                                                                 | 0                                                                                        | 2                                                                              | 0                                                                                         | 1                                                                                                                                                                                              | 1                                                                                                  |
| Music Education Music Performance                                                                                                                                                                                                                                                                                                                                                    | 16<br>4                                                                                | 8<br>1                                                     | 11<br>2                                                                             | 11<br>0                                                                                            | 13                                                                                                | 14<br>4                                                                                  | 13                                                                             | 13                                                                                        | 6                                                                                                                                                                                              | 11                                                                                                 |
| Music renormance  Music and Worship                                                                                                                                                                                                                                                                                                                                                  | 0                                                                                      | 1                                                          | 0                                                                                   | 2                                                                                                  | 4                                                                                                 | 2                                                                                        | 7                                                                              | 4                                                                                         | 2                                                                                                                                                                                              | 2                                                                                                  |
|                                                                                                                                                                                                                                                                                                                                                                                      | _                                                                                      |                                                            |                                                                                     |                                                                                                    |                                                                                                   |                                                                                          |                                                                                |                                                                                           |                                                                                                                                                                                                |                                                                                                    |
| PSYCHOLOGY, CRIMINAL JUSTICE & SOCIOLOGY Biopsychology                                                                                                                                                                                                                                                                                                                               | 68                                                                                     | <b>62</b><br>8                                             | <b>62</b> 5                                                                         | 50<br>11                                                                                           | <del>40</del><br>3                                                                                | <b>47</b>                                                                                | <b>49</b><br>6                                                                 | <b>40</b><br>5                                                                            | 9                                                                                                                                                                                              | 33                                                                                                 |
| Criminal Justice                                                                                                                                                                                                                                                                                                                                                                     | 16                                                                                     | 10                                                         | 13                                                                                  | 10                                                                                                 | 7                                                                                                 | 8                                                                                        | 7                                                                              | 3                                                                                         | 4                                                                                                                                                                                              | 2                                                                                                  |
| Psychology                                                                                                                                                                                                                                                                                                                                                                           | 40                                                                                     | 36                                                         | 38                                                                                  | 23                                                                                                 | 26                                                                                                | 26                                                                                       | 29                                                                             | 26                                                                                        | 27                                                                                                                                                                                             | 24                                                                                                 |
| Sociology and Anthropology                                                                                                                                                                                                                                                                                                                                                           | 6                                                                                      | 8                                                          | 6                                                                                   | 6                                                                                                  | 4                                                                                                 | 4                                                                                        | 7                                                                              | 6                                                                                         | 4                                                                                                                                                                                              | 4                                                                                                  |
| SOCIAL WORK                                                                                                                                                                                                                                                                                                                                                                          | 18                                                                                     | 15                                                         | 14                                                                                  | 14                                                                                                 | 22                                                                                                | 13                                                                                       | 23                                                                             | 12                                                                                        | 17                                                                                                                                                                                             | 11                                                                                                 |
| Human Services                                                                                                                                                                                                                                                                                                                                                                       |                                                                                        |                                                            | 2                                                                                   | 1                                                                                                  | 1                                                                                                 | 0                                                                                        | 0                                                                              | 0                                                                                         | 1                                                                                                                                                                                              | 0                                                                                                  |
| Social Work                                                                                                                                                                                                                                                                                                                                                                          | 18                                                                                     | 15                                                         | 12                                                                                  | 13                                                                                                 | 21                                                                                                | 13                                                                                       | 23                                                                             | 12                                                                                        | 16                                                                                                                                                                                             | 11                                                                                                 |
| THEATRE AND DANCE                                                                                                                                                                                                                                                                                                                                                                    | 10                                                                                     | 5                                                          | 8                                                                                   | 10                                                                                                 | 11                                                                                                | 11                                                                                       | 12                                                                             | 12                                                                                        | 9                                                                                                                                                                                              | 8                                                                                                  |
| Theatre Business                                                                                                                                                                                                                                                                                                                                                                     | 1                                                                                      | 0                                                          | 0                                                                                   | 0                                                                                                  | 0                                                                                                 | 0                                                                                        | 0                                                                              | 0                                                                                         | 0                                                                                                                                                                                              |                                                                                                    |
| Dance                                                                                                                                                                                                                                                                                                                                                                                |                                                                                        |                                                            | 3                                                                                   | 4                                                                                                  | 1                                                                                                 | 2                                                                                        | 5                                                                              | 3                                                                                         | 3                                                                                                                                                                                              | 4                                                                                                  |
| Digital Media                                                                                                                                                                                                                                                                                                                                                                        | 1 8                                                                                    | 2 2                                                        | 0<br>4                                                                              | 0<br>5                                                                                             | 0<br>6                                                                                            | 1<br>4                                                                                   | 0                                                                              | 1                                                                                         | 0<br>5                                                                                                                                                                                         | 0<br>1                                                                                             |
| Theatre<br>Musical Theatre                                                                                                                                                                                                                                                                                                                                                           | 0                                                                                      | 1                                                          | 1                                                                                   | 1                                                                                                  | 4                                                                                                 | 4                                                                                        | 4                                                                              | 6 2                                                                                       | 1                                                                                                                                                                                              | 3                                                                                                  |
| NO DEPARTMENT                                                                                                                                                                                                                                                                                                                                                                        | 4                                                                                      | 3                                                          | 4                                                                                   | 3                                                                                                  | 2                                                                                                 | 7                                                                                        | 2                                                                              | 12                                                                                        | 4                                                                                                                                                                                              | 1                                                                                                  |
| Ethnic and Area Studies                                                                                                                                                                                                                                                                                                                                                              |                                                                                        |                                                            | 1                                                                                   | 0                                                                                                  | 0                                                                                                 | 1                                                                                        | 0                                                                              | 0                                                                                         | 0                                                                                                                                                                                              |                                                                                                    |
| Humanities                                                                                                                                                                                                                                                                                                                                                                           | 3                                                                                      | 1                                                          | 0                                                                                   | 0                                                                                                  | 0                                                                                                 | 0                                                                                        | 0                                                                              | 0                                                                                         | 0                                                                                                                                                                                              |                                                                                                    |
| Peace and Conflict Studies                                                                                                                                                                                                                                                                                                                                                           | 1                                                                                      | 2                                                          | 3                                                                                   | 3                                                                                                  | 2                                                                                                 | 6                                                                                        | 2                                                                              | 12                                                                                        | 4                                                                                                                                                                                              | 1                                                                                                  |
| School Total                                                                                                                                                                                                                                                                                                                                                                         | 423                                                                                    | 385                                                        | 421                                                                                 | 374                                                                                                | 396                                                                                               | 383                                                                                      | 384                                                                            | 370                                                                                       | 342                                                                                                                                                                                            | 318                                                                                                |
| Percentage                                                                                                                                                                                                                                                                                                                                                                           | 64.9%                                                                                  | 60.8%                                                      | 64.2%                                                                               | 61.7%                                                                                              | 61.4%                                                                                             | 62.8%                                                                                    | 60.4%                                                                          | 58.9%                                                                                     | 60.7%                                                                                                                                                                                          | 57.9%                                                                                              |
|                                                                                                                                                                                                                                                                                                                                                                                      |                                                                                        |                                                            |                                                                                     |                                                                                                    |                                                                                                   |                                                                                          |                                                                                |                                                                                           |                                                                                                                                                                                                |                                                                                                    |
| SCHOOL OF SCIENCE, ENGINEERING & HEALTH                                                                                                                                                                                                                                                                                                                                              |                                                                                        |                                                            |                                                                                     |                                                                                                    |                                                                                                   |                                                                                          |                                                                                |                                                                                           |                                                                                                                                                                                                |                                                                                                    |
|                                                                                                                                                                                                                                                                                                                                                                                      |                                                                                        |                                                            |                                                                                     |                                                                                                    |                                                                                                   |                                                                                          |                                                                                |                                                                                           |                                                                                                                                                                                                |                                                                                                    |
| BIOLOGICAL SCIENCES                                                                                                                                                                                                                                                                                                                                                                  | 32                                                                                     | 33                                                         | 29                                                                                  | 23                                                                                                 | 26                                                                                                | 29                                                                                       | 33                                                                             | 35                                                                                        | 28                                                                                                                                                                                             | 32                                                                                                 |
| Biology                                                                                                                                                                                                                                                                                                                                                                              | 20                                                                                     | 17                                                         | 15                                                                                  | 16                                                                                                 | 20                                                                                                | 20                                                                                       | 21                                                                             | 23                                                                                        | 22                                                                                                                                                                                             | 17                                                                                                 |
| Biology<br>Biology Teacher Certification                                                                                                                                                                                                                                                                                                                                             | 20                                                                                     | 17<br>1                                                    | 15<br>2                                                                             | 16<br>0                                                                                            | 20                                                                                                | 20                                                                                       | 21<br>2                                                                        | 23<br>0                                                                                   | 22                                                                                                                                                                                             | 17<br>0                                                                                            |
| Biology<br>Biology Teacher Certification<br>Biopsychology                                                                                                                                                                                                                                                                                                                            | 20<br>1<br>2                                                                           | 17<br>1<br>8                                               | 15<br>2<br>3                                                                        | 16<br>0<br>3                                                                                       | 20<br>0<br>2                                                                                      | 20<br>1<br>2                                                                             | 21<br>2<br>2                                                                   | 23<br>0<br>6                                                                              | 22<br>2<br>1                                                                                                                                                                                   | 17<br>0<br>2                                                                                       |
| Biology<br>Biology Teacher Certification                                                                                                                                                                                                                                                                                                                                             | 20                                                                                     | 17<br>1                                                    | 15<br>2                                                                             | 16<br>0                                                                                            | 20                                                                                                | 20                                                                                       | 21<br>2                                                                        | 23<br>0                                                                                   | 22                                                                                                                                                                                             | 17<br>0                                                                                            |
| Biology<br>Biology Teacher Certification<br>Biopsychology<br>Environmental Science<br>Molecular Biology                                                                                                                                                                                                                                                                              | 20<br>1<br>2<br>7<br>2                                                                 | 17<br>1<br>8<br>3<br>4                                     | 15<br>2<br>3<br>3<br>6                                                              | 16<br>0<br>3<br>0<br>4                                                                             | 20<br>0<br>2<br>3<br>1                                                                            | 20<br>1<br>2<br>4<br>2                                                                   | 21<br>2<br>2<br>3<br>5                                                         | 23<br>0<br>6<br>4<br>2                                                                    | 22<br>2<br>1<br>2<br>1                                                                                                                                                                         | 17<br>0<br>2<br>6<br>7                                                                             |
| Biology Biology Teacher Certification Biopsychology Environmental Science Molecular Biology CHEMISTRY AND BIOCHEMISTRY                                                                                                                                                                                                                                                               | 20<br>1<br>2<br>7<br>2<br>13                                                           | 17<br>1<br>8<br>3<br>4                                     | 15<br>2<br>3<br>3<br>6                                                              | 16<br>0<br>3<br>0<br>4                                                                             | 20<br>0<br>2<br>3<br>1                                                                            | 20<br>1<br>2<br>4<br>2                                                                   | 21<br>2<br>2<br>3<br>5                                                         | 23<br>0<br>6<br>4<br>2                                                                    | 22<br>2<br>1<br>2<br>1                                                                                                                                                                         | 17<br>0<br>2<br>6<br>7                                                                             |
| Biology Biology Teacher Certification Biopsychology Environmental Science Molecular Biology  CHEMISTRY AND BIOCHEMISTRY Biochemistry                                                                                                                                                                                                                                                 | 20<br>1<br>2<br>7<br>2                                                                 | 17<br>1<br>8<br>3<br>4                                     | 15<br>2<br>3<br>3<br>6                                                              | 16<br>0<br>3<br>0<br>4                                                                             | 20<br>0<br>2<br>3<br>1                                                                            | 20<br>1<br>2<br>4<br>2                                                                   | 21<br>2<br>2<br>3<br>5                                                         | 23<br>0<br>6<br>4<br>2                                                                    | 22<br>2<br>1<br>2<br>1                                                                                                                                                                         | 17<br>0<br>2<br>6<br>7                                                                             |
| Biology Biology Teacher Certification Biopsychology Environmental Science Molecular Biology CHEMISTRY AND BIOCHEMISTRY                                                                                                                                                                                                                                                               | 20<br>1<br>2<br>7<br>2<br>13                                                           | 17<br>1<br>8<br>3<br>4<br><b>15</b><br>13                  | 15<br>2<br>3<br>3<br>6<br>12                                                        | 16<br>0<br>3<br>0<br>4<br>15                                                                       | 20<br>0<br>2<br>3<br>1<br><b>9</b>                                                                | 20<br>1<br>2<br>4<br>2<br>12<br>6                                                        | 21<br>2<br>2<br>3<br>5                                                         | 23<br>0<br>6<br>4<br>2<br>12<br>8                                                         | 22<br>2<br>1<br>2<br>1<br>1<br>10                                                                                                                                                              | 17<br>0<br>2<br>6<br>7<br>7                                                                        |
| Biology Biology Teacher Certification Biopsychology Environmental Science Molecular Biology  CHEMISTRY AND BIOCHEMISTRY Biochemistry Biochemistry ACS Certified Chemistry ACS Certified                                                                                                                                                                                              | 20<br>1<br>2<br>7<br>2<br>13<br>6<br><br>7                                             | 17<br>1<br>8<br>3<br>4<br><b>15</b><br>13<br><br>2         | 15<br>2<br>3<br>3<br>6<br>12<br>11<br>                                              | 16<br>0<br>3<br>0<br>4<br>15<br>7<br>3<br>2<br>2                                                   | 20<br>0<br>2<br>3<br>1<br>9<br>3<br>1<br>2                                                        | 20<br>1<br>2<br>4<br>2<br>12<br>6<br>1<br>1<br>4                                         | 21<br>2<br>2<br>3<br>5<br><b>8</b><br>4<br>2<br>0<br>2                         | 23<br>0<br>6<br>4<br>2<br>12<br>8<br>2<br>1                                               | 22<br>2<br>1<br>2<br>1<br>10<br>6<br>0<br>1<br>2                                                                                                                                               | 17<br>0<br>2<br>6<br>7<br>7<br>2<br>2<br>2<br>1                                                    |
| Biology Biology Teacher Certification Biopsychology Environmental Science Molecular Biology  CHEMISTRY AND BIOCHEMISTRY Biochemistry Biochemistry ACS Certified Chemistry                                                                                                                                                                                                            | 20<br>1<br>2<br>7<br>2<br>13<br>6                                                      | 17<br>1<br>8<br>3<br>4<br>15<br>13                         | 15<br>2<br>3<br>3<br>6<br><b>12</b><br>11                                           | 16<br>0<br>3<br>0<br>4<br>15<br>7<br>3<br>2                                                        | 20<br>0<br>2<br>3<br>1<br>9<br>3<br>1<br>2                                                        | 20<br>1<br>2<br>4<br>2<br>12<br>6<br>1                                                   | 21<br>2<br>2<br>3<br>5<br>8<br>4<br>2<br>0                                     | 23<br>0<br>6<br>4<br>2<br>12<br>8<br>2                                                    | 22<br>2<br>1<br>2<br>1<br>10<br>6<br>0                                                                                                                                                         | 17<br>0<br>2<br>6<br>7<br>7<br>2<br>2<br>2                                                         |
| Biology Biology Teacher Certification Biopsychology Environmental Science Molecular Biology  CHEMISTRY AND BIOCHEMISTRY Biochemistry Biochemistry ACS Certified Chemistry ACS Certified                                                                                                                                                                                              | 20<br>1<br>2<br>7<br>2<br>13<br>6<br><br>7                                             | 17<br>1<br>8<br>3<br>4<br><b>15</b><br>13<br><br>2         | 15<br>2<br>3<br>3<br>6<br>12<br>11<br>                                              | 16<br>0<br>3<br>0<br>4<br>15<br>7<br>3<br>2<br>2                                                   | 20<br>0<br>2<br>3<br>1<br>9<br>3<br>1<br>2                                                        | 20<br>1<br>2<br>4<br>2<br>12<br>6<br>1<br>1<br>4                                         | 21<br>2<br>2<br>3<br>5<br><b>8</b><br>4<br>2<br>0<br>2                         | 23<br>0<br>6<br>4<br>2<br>12<br>8<br>2<br>1<br>1<br>0                                     | 22<br>2<br>1<br>2<br>1<br>10<br>6<br>0<br>1<br>2<br>1                                                                                                                                          | 17<br>0<br>2<br>6<br>7<br>7<br>2<br>2<br>2<br>2<br>1<br>0                                          |
| Biology Biology Teacher Certification Biopsychology Environmental Science Molecular Biology  CHEMISTRY AND BIOCHEMISTRY Biochemistry ACS Certified Chemistry Chemistry ACS Certified Chemistry Teacher Certification  COMPUTING, MATH & PHYSICS Actuarial Science                                                                                                                    | 20<br>1<br>2<br>7<br>2<br>13<br>6<br><br>7<br><br>0                                    | 17<br>1 8<br>3 4<br>15<br>13<br><br>0                      | 15<br>2<br>3<br>3<br>6<br>12<br>11<br><br>0                                         | 16<br>0<br>3<br>0<br>4<br>15<br>7<br>3<br>2<br>2<br>1                                              | 20<br>0<br>2<br>3<br>1<br>9<br>3<br>1<br>2<br>1<br>2                                              | 20<br>1<br>2<br>4<br>2<br>12<br>6<br>1<br>1<br>4<br>0                                    | 21<br>2<br>2<br>3<br>5<br>8<br>4<br>2<br>0<br>2<br>0                           | 23<br>0<br>6<br>4<br>2<br>12<br>8<br>2<br>1<br>1<br>0                                     | 22<br>2<br>1<br>2<br>1<br>10<br>6<br>0<br>1<br>2<br>1                                                                                                                                          | 17<br>0<br>2<br>6<br>7<br>7<br>2<br>2<br>2<br>2<br>1<br>0                                          |
| Biology Biology Teacher Certification Biopsychology Environmental Science Molecular Biology  CHEMISTRY AND BIOCHEMISTRY Biochemistry Biochemistry ACS Certified Chemistry Chemistry ACS Certified Chemistry Teacher Certification  COMPUTING, MATH & PHYSICS Actuarial Science Business Information Systems                                                                          | 20<br>1<br>2<br>7<br>2<br>13<br>6<br><br>7<br><br>0                                    | 17<br>1 8<br>3 4<br>15<br>13<br><br>0                      | 15<br>2<br>3<br>3<br>6<br>12<br>11<br><br>0<br>24                                   | 16<br>0<br>3<br>0<br>4<br>15<br>7<br>3<br>2<br>2<br>1                                              | 20<br>0<br>2<br>3<br>1<br>9<br>3<br>1<br>2<br>1<br>2<br>2<br>28                                   | 20<br>1<br>2<br>4<br>2<br>12<br>6<br>1<br>1<br>4<br>0                                    | 21<br>2<br>2<br>3<br>5<br>8<br>4<br>2<br>0<br>2<br>0<br>2<br>7                 | 23<br>0<br>6<br>4<br>2<br>12<br>8<br>2<br>1<br>1<br>0                                     | 22<br>2<br>1<br>2<br>1<br>10<br>6<br>0<br>1<br>2<br>1<br>3<br>3                                                                                                                                | 17<br>0<br>2<br>6<br>7<br>7<br>2<br>2<br>2<br>2<br>1<br>0                                          |
| Biology Biology Teacher Certification Biopsychology Environmental Science Molecular Biology  CHEMISTRY AND BIOCHEMISTRY Biochemistry Biochemistry ACS Certified Chemistry ACS Certified Chemistry Teacher Certification  COMPUTING, MATH & PHYSICS Actuarial Science Business Information Systems Computer and Information Science                                                   | 20<br>1<br>2<br>7<br>2<br>13<br>6<br><br>7<br><br>0                                    | 17<br>1 8<br>3 4<br>15<br>13<br><br>0<br>27<br><br>0<br>17 | 15<br>2<br>3<br>3<br>6<br>12<br>11<br><br>0<br>24                                   | 16<br>0<br>3<br>0<br>4<br>15<br>7<br>3<br>2<br>2<br>1<br>2<br>1                                    | 20<br>0<br>2<br>3<br>1<br>9<br>3<br>1<br>2<br>1<br>2<br>2<br>28                                   | 20<br>1<br>2<br>4<br>2<br>12<br>6<br>1<br>1<br>4<br>0                                    | 21<br>2<br>2<br>3<br>5<br>8<br>4<br>2<br>0<br>2<br>0                           | 23<br>0<br>6<br>4<br>2<br>12<br>8<br>2<br>1<br>1<br>0<br>36<br>2<br>0<br>26               | 22<br>2<br>1<br>2<br>1<br>10<br>6<br>0<br>1<br>2<br>1<br>3<br>3<br>2<br>0<br>13                                                                                                                | 17<br>0<br>2<br>6<br>7<br>7<br>2<br>2<br>2<br>1<br>0<br>37<br>2<br>                                |
| Biology Biology Teacher Certification Biopsychology Environmental Science Molecular Biology  CHEMISTRY AND BIOCHEMISTRY Biochemistry Biochemistry ACS Certified Chemistry Chemistry ACS Certified Chemistry Teacher Certification  COMPUTING, MATH & PHYSICS Actuarial Science Business Information Systems                                                                          | 20<br>1<br>2<br>7<br>2<br>13<br>6<br><br>7<br><br>0                                    | 17<br>1 8<br>3 4<br>15<br>13<br><br>0                      | 15<br>2<br>3<br>3<br>6<br>12<br>11<br><br>0<br>24                                   | 16<br>0<br>3<br>0<br>4<br>15<br>7<br>3<br>2<br>2<br>1                                              | 20<br>0<br>2<br>3<br>1<br>9<br>3<br>1<br>2<br>1<br>2<br>2<br>28                                   | 20<br>1<br>2<br>4<br>2<br>12<br>6<br>1<br>1<br>4<br>0                                    | 21<br>2<br>2<br>3<br>5<br>8<br>4<br>2<br>0<br>2<br>0<br>2<br>7                 | 23<br>0<br>6<br>4<br>2<br>12<br>8<br>2<br>1<br>1<br>0                                     | 22<br>2<br>1<br>2<br>1<br>10<br>6<br>0<br>1<br>2<br>1<br>3<br>3                                                                                                                                | 17<br>0<br>2<br>6<br>7<br>7<br>2<br>2<br>2<br>1<br>0                                               |
| Biology Biology Teacher Certification Biopsychology Environmental Science Molecular Biology  CHEMISTRY AND BIOCHEMISTRY Biochemistry Biochemistry ACS Certified Chemistry ACS Certified Chemistry Teacher Certification  COMPUTING, MATH & PHYSICS Actuarial Science Business Information Systems Computer and Information Science Cybersecurity                                     | 20<br>1<br>2<br>7<br>2<br>13<br>6<br><br>7<br><br>0<br>33<br><br>3<br>11               | 17<br>1 8<br>3 4<br>15<br>13<br>0<br>2<br>27<br>0<br>17    | 15<br>2<br>3<br>3<br>6<br>12<br>11<br><br>0<br>24<br><br>0<br>11                    | 16<br>0<br>3<br>0<br>4<br>15<br>7<br>3<br>2<br>2<br>1<br>2<br>1<br>23                              | 20<br>0<br>2<br>3<br>1<br>9<br>3<br>1<br>2<br>1<br>2<br>2<br>28                                   | 20<br>1<br>2<br>4<br>2<br>12<br>6<br>1<br>1<br>4<br>0                                    | 21<br>2<br>2<br>3<br>5<br>8<br>4<br>2<br>0<br>2<br>0<br>2<br>0                 | 23<br>0<br>6<br>4<br>2<br>12<br>8<br>2<br>1<br>1<br>0<br>36<br>2<br>0<br>26               | 22<br>2<br>1<br>2<br>1<br>10<br>6<br>0<br>1<br>2<br>1<br>1<br>33<br>2<br>0<br>13<br>7                                                                                                          | 17<br>0<br>2<br>6<br>7<br>7<br>2<br>2<br>2<br>2<br>1<br>0<br>37<br>2<br>                           |
| Biology Biology Teacher Certification Biopsychology Environmental Science Molecular Biology  CHEMISTRY AND BIOCHEMISTRY Biochemistry Biochemistry ACS Certified Chemistry Chemistry ACS Certified Chemistry Teacher Certification  COMPUTING, MATH & PHYSICS Actuarial Science Business Information Systems Computer and Information Science Cybersecurity Digital Media             | 20<br>1<br>2<br>7<br>2<br>13<br>6<br><br>7<br><br>0<br>33<br><br>3<br>11<br><br>9<br>8 | 17 1 8 3 4 15 13 0 27 17 5 3                               | 15<br>2<br>3<br>3<br>6<br>12<br>11<br><br>0<br>24<br><br>0<br>11<br><br>1<br>4<br>4 | 16<br>0<br>3<br>0<br>4<br>15<br>7<br>3<br>2<br>2<br>2<br>1<br>23<br><br>0<br>11<br><br>1<br>6<br>3 | 20<br>0<br>2<br>3<br>1<br>9<br>3<br>1<br>2<br>1<br>2<br>2<br>28<br><br>0<br>18<br><br>0<br>4<br>3 | 20<br>1<br>2<br>4<br>2<br>12<br>6<br>1<br>1<br>4<br>0<br>27<br><br>0<br>19<br><br>2<br>4 | 21<br>2<br>2<br>3<br>5<br>8<br>4<br>2<br>0<br>2<br>0<br>2<br>0<br>15<br>       | 23<br>0<br>6<br>4<br>2<br>12<br>8<br>2<br>1<br>1<br>0<br>36<br>26<br><br>0<br>5<br>3      | 22<br>2<br>1<br>2<br>1<br>10<br>6<br>0<br>0<br>1<br>2<br>1<br>2<br>1<br>33<br>2<br>0<br>0<br>13<br>7<br>0<br>0<br>0<br>0<br>0<br>0<br>0<br>0<br>0<br>0<br>0<br>0<br>0<br>0<br>0<br>0<br>0<br>0 | 17<br>0<br>2<br>6<br>7<br>7<br>2<br>2<br>2<br>2<br>1<br>0<br>37<br>2<br><br>16<br>9<br>4<br>3<br>1 |
| Biology Biology Teacher Certification Biopsychology Environmental Science Molecular Biology  CHEMISTRY AND BIOCHEMISTRY Biochemistry Biochemistry ACS Certified Chemistry Chemistry ACS Certified Chemistry Teacher Certification  COMPUTING, MATH & PHYSICS Actuarial Science Business Information Systems Computer and Information Science Cybersecurity Digital Media Mathematics | 20 1 2 7 2 13 6 7 0 33 11 9                                                            | 17<br>1 8<br>3 4<br>15<br>13<br>0<br>2 27<br>0<br>17<br>5  | 15<br>2<br>3<br>3<br>6<br>12<br>11<br><br>0<br>24<br><br>0<br>11<br><br>1<br>4      | 16<br>0<br>3<br>0<br>4<br>15<br>7<br>3<br>2<br>2<br>2<br>1<br>23<br><br>0<br>11<br><br>1<br>6      | 20<br>0<br>2<br>3<br>1<br>9<br>3<br>1<br>2<br>1<br>2<br>2<br>28<br><br>0<br>4                     | 20<br>1<br>2<br>4<br>2<br>6<br>1<br>1<br>4<br>0<br>27<br><br>0<br>19<br><br>2<br>4       | 21<br>2<br>2<br>3<br>5<br>8<br>4<br>2<br>0<br>2<br>0<br>2<br>0<br>15<br>2<br>4 | 23<br>0<br>6<br>4<br>2<br>12<br>8<br>2<br>1<br>1<br>0<br>36<br>2<br>0<br>26<br><br>0<br>5 | 22<br>2<br>1<br>2<br>1<br>10<br>6<br>0<br>0<br>1<br>2<br>1<br>1<br>33<br>7<br>0<br>9                                                                                                           | 17<br>0<br>2<br>6<br>7<br>7<br>2<br>2<br>2<br>2<br>1<br>0<br>37<br>2<br>                           |