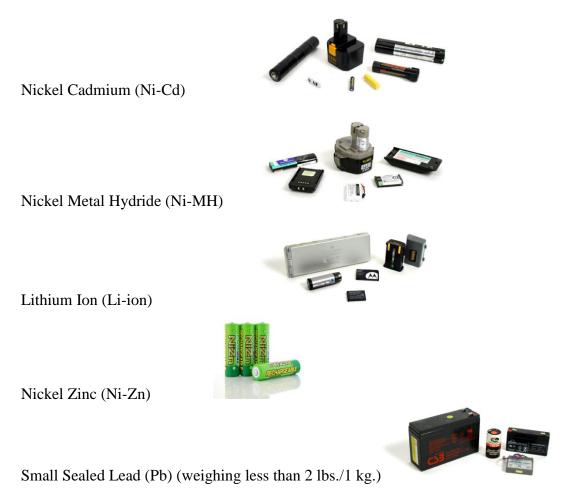

## Only the following rechargeable batteries are acceptable:

All <u>cell phones</u> are acceptable. Cell phones that still work will be donated to charity, please, note "working" on the phone.

All other types of batteries such as A, AA, AAA and 9 Volt (non-rechargeable batteries) may be thrown out in the trash.