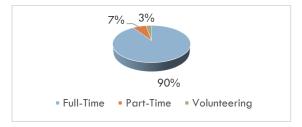

# EMPLOYMENT INFORMATION

83% of the Class of 2017 survey respondents reported employment as their primary status following graduation. Graduates who are in full-time work, part-time work, and missions/volunteer service are considered as employed for the purpose of this survey. The chart below shows the breakdown of the types of employment for the Class of 2017. The survey also included an optional question about average starting salary. Of the 437 total survey respondents, 167 graduates answered this question; of these respondents, 62% reported starting salaries between \$30,000 and \$60,000. The mean salary was \$37,000.

\*Please note: the following definitions were used:

Full time-30+ hours/week; includes post graduate internships, fellowships, entrepreneur experience, freelance, contract work Part time - less than 30 hours/week; includes all activities listed above

Missions/Volunteer Service - includes positions that are unpaid, self-funded, or have a stipend; military is also included

INDUSTRY REPRESENTATION OF GRADUATES The top three industries self-identified by