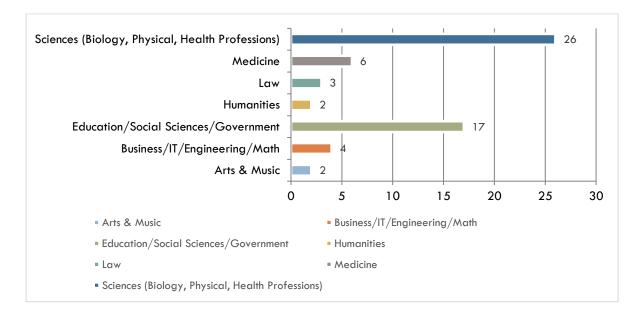

# GRADUATE & PROFESSIONAL SCHOOL INFORMATION

14% of the Class of 2017 survey respondents reported graduate or professional school as their primary activity following graduation. The following graph displays fields of study which represent graduate and professional programs attended by these Messiah College graduates. The top three fields self-identified by survey respondents include 1) Sciences (Biology/Physical/Health); 2) Education/Social Science/Government; 3) Medicine.