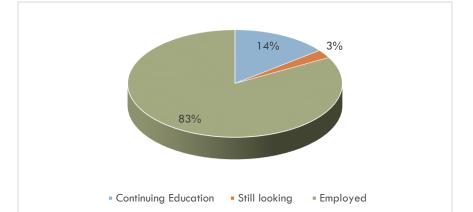

# GENERAL SUMMARY

Graduates of the Class of 2017 were asked to identify their primary status 6 to 9 months after graduation.

97% of the Class of 2017 survey respondents were employed or in a graduate or professional program within 6 to 9 months after graduation. Of those, 83% of the respondents secured employment while 14% indicated graduate or professional school as their primary activity. The statistics for Messiah College graduates compare favorably to the most recent national averages reported by the National Association of Colleges and Employers (NACE) in their "First Destination for the College Class of 2016" report. The following statistics show the national averages for the primary activity of the Class of 2016: **53.4% employment (compared to 83% for Messiah grads); 17.5% graduate-level programs (compared to 14% for Messiah grads); and 16% seeking (compared to 3% for Messiah grads).** 