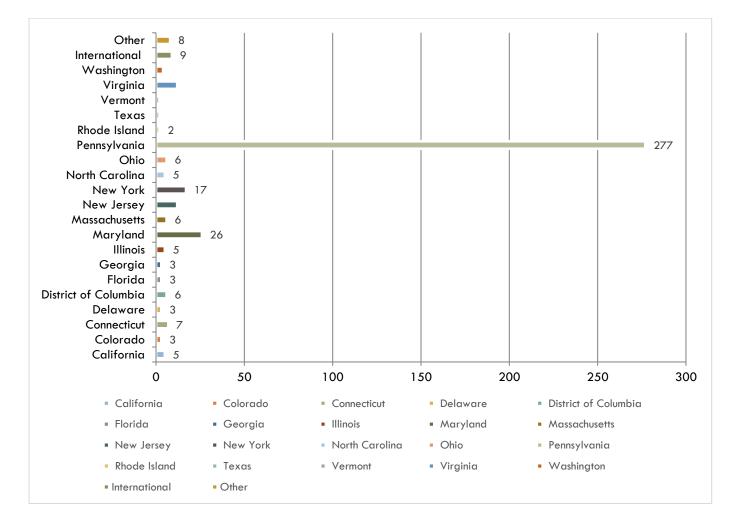

# GEOGRAPHIC DESTINATIONS

The geographic destinations for the Class of 2017 spanned the United States as well as international locations. In the U.S., the Northeast continues to be the strongest draw for Messiah College graduates, constituting approximately 82% of the graduates. International destinations totaled 2% and include Brazil, Germany, Peru, Rwanda, Uganda, United Kingdom, and Vietnam.

The Northeast continues to be the strongest draw for Messiah College graduates, constituting approximately 82% of the responding graduates. The top three Northeast destinations are Pennsylvania, Maryland, and New York.