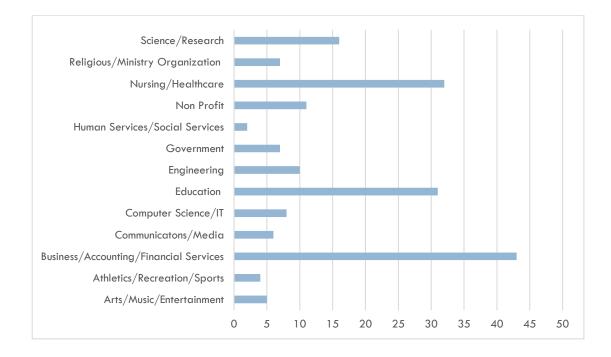

Missions/Volunteer Service - includes positions that are unpaid, self-funded, or have a stipend; military is also included

INDUSTRY REPRESENTATION OF GRADUATES The top three industries self-identified by

survey respondents include: 1) Business/Accounting/Financial Services, 2) Nursing/Healthcare, and 3) Education.