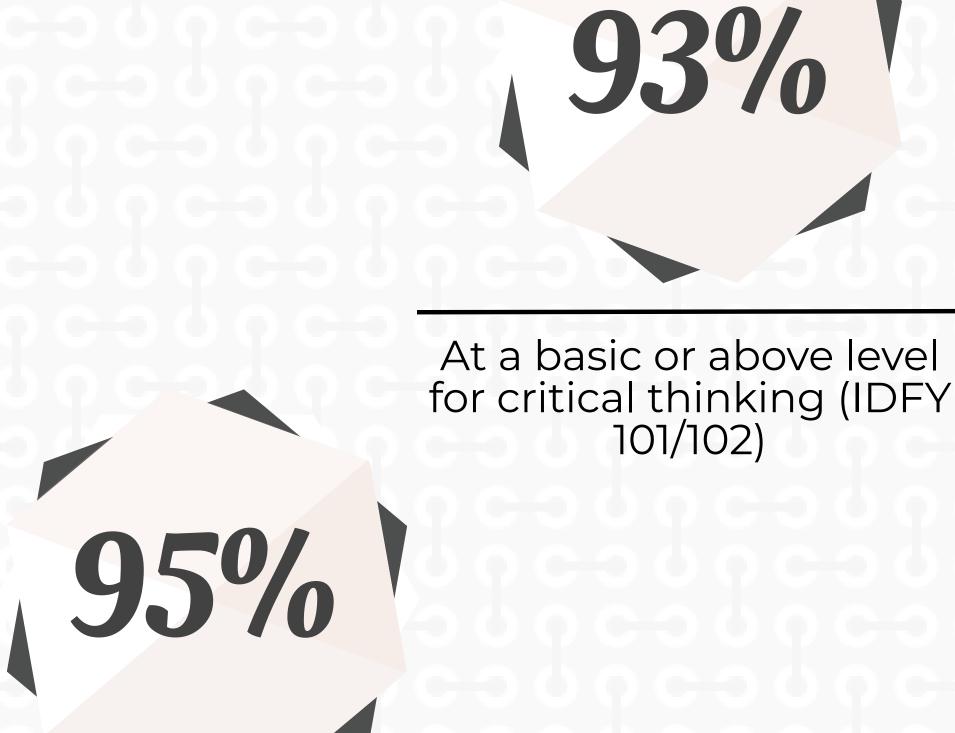

40

30

20

10

| Peak                      |
|---------------------------|
| PERFORMERS                |
|                           |
| At a basic or above level |

for identifying key elements of Communication (COMM 105)