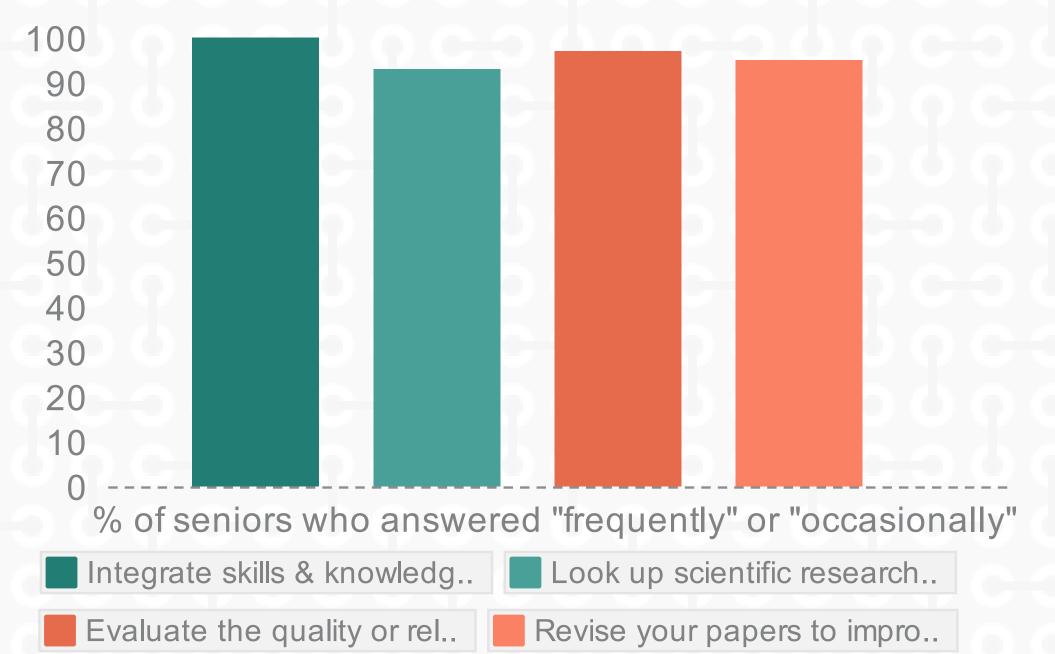

the liberal arts foster students who discern and communicate effectively.



90

90

80

70

60

50

40

30

20

10

| Peak                      |
|---------------------------|
| PERFORMERS                |
|                           |
| At a basic or above level |

for identifying key elements of Communication (COMM 105)

% of First Year Students rated their first year college courses as "somewhat challenging"



Writing Skills Reading Comprehension Skills

How much first year students have changed as a result of their first year college experience.



Seniors that say they have stronger critical thinking & problem solving skills

% who answered "somewhat improved" or above

Writing ability Understanding of complex is...

Reading analytically

## How often in the past year did seniors: