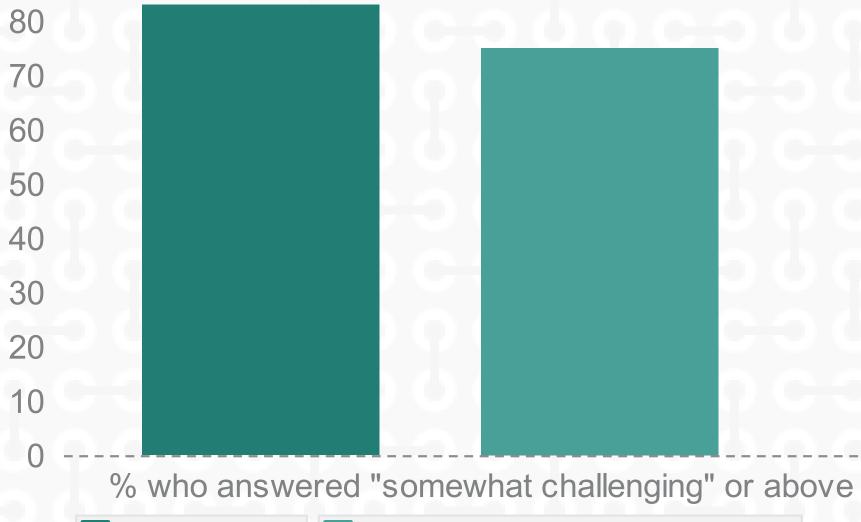

% of First Year Students rated their first year college courses as "somewhat challenging"

Writing Skills Reading Comprehension Skills

How much first year students have changed as a result of their first year college experience.