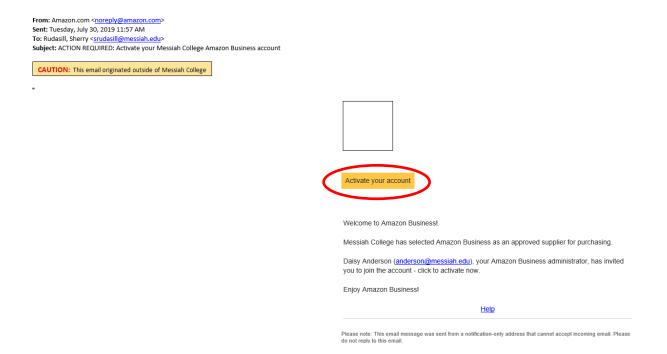

- Click the link from the registration email you received from Amazon.
- If you did not receive an invitation check your junk mail folder.
- If you cannot locate the email, contact <u>purchasing@messiah.edu</u> or extension 6010 to have it resent.