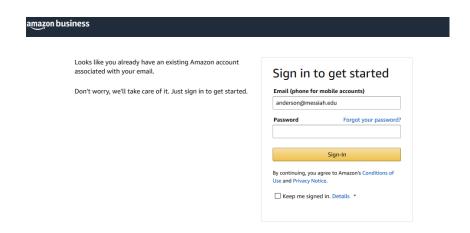

SCENARIO 3 – You have used your @messiah.edu email address to make BOTH College-related AND personal purchases with Amazon. You will see this box after clicking Get started. Follow these <u>instructions</u> to provide a new email address for your existing account and use your @messiah.edu email address for your new business account. You purchase history will NOT be transferred to your new Messiah College business account.