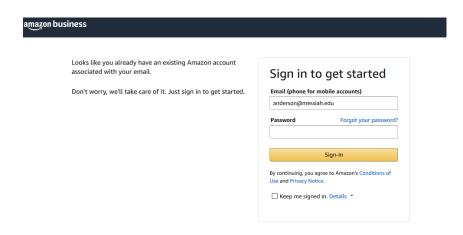

SCENARIO 2 – You have used your @messiah.edu email address to make ONLY College-related purchases with Amazon. You will see this box after clicking Get started. Follow these <u>instructions</u> to convert your existing account to your new business account using your @messiah.edu password. Your purchase history will be transferred to your new Messiah College Amazon Business account.