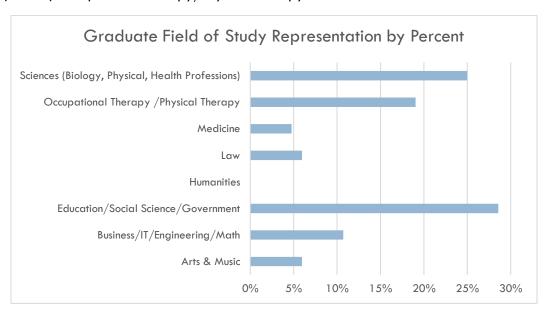

## GRADUATE & PROFESSIONAL SCHOOL INFORMATION

19% of the Class of 2019 reported graduate or professional school as their primary activity following graduation. The following graph displays fields of study which represent graduate and professional programs attended by these Messiah College graduates. The top three fields self-identified by survey respondents include 1) Education/Social Science/Government, 2) Sciences (Biology, Physical, & Health Professions) and 3) Occupational Therapy/Physical Therapy