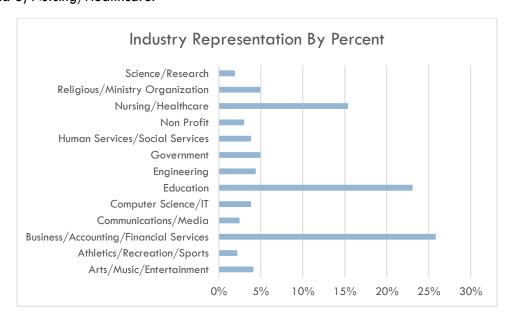

## INDUSTRY REPRESENTATION OF GRADUATES

The top three industries by survey respondents include: 1) Business/Accounting/Financial Services, 2) Education, and 3) Nursing/Healthcare.