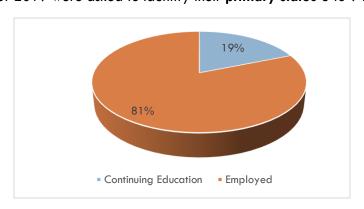

## **GENERAL SUMMARY**

Graduates of the Class of 2019 were asked to identify their primary status 6 to 9 months after graduation.

100% of the Messiah College Class of 2019 report being employed or in a graduate or professional program within 6 to 9 months after graduation.\* Of those, 81% of the respondents secured employment while 19% indicated graduate or professional school as their primary activity.

\*Based on survey responses and other verifiable data sources.

The statistics for Messiah College graduates compare favorably to the most recent national averages reported by the National Association of Colleges and Employers (NACE) in their "First Destination for the College Class of 2018" report. (Please note: the national Class of 2019 data from NACE will not be available until summer of 2020). The following statistics show the national averages for the primary activity of the Class of 2018 as reported by NACE: 65.3% employment (compared to 81% for Messiah grads); 19.2% graduate-level programs (compared to 19% for Messiah grads); and 14.1% seeking (compared to 0% for Messiah grads).