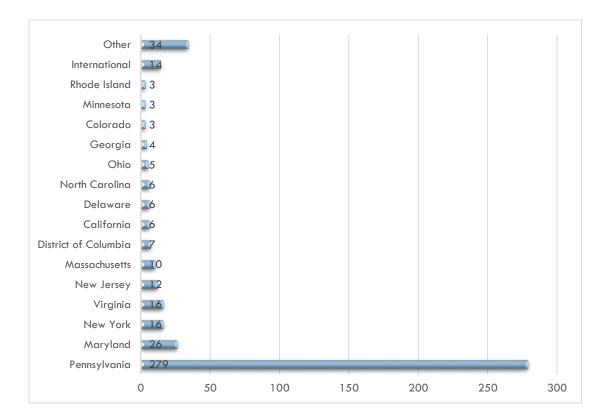

## GEOGRAPHIC DESTINATIONS

The geographic destinations for the Class of 2019 spanned the United States as well as international locations. In the U.S., the Northeast continues to be the strongest draw for Messiah College graduates, constituting approximately 85% of the graduates. International destinations totaled 3% and include Malaysia, Czech Republic, Netherlands, Singapore, Spain, Republic of Korea and Peru.

The Northeast continues to be the strongest draw for Messiah College graduates, constituting approximately 85% of the responding graduates. The top four Northeast destinations are Pennsylvania, Maryland, New York & Virginia.