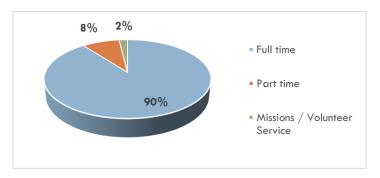

## **EMPLOYMENT INFORMATION**

81% of the Class of 2019 reported employment as their primary status following graduation. Graduates who are in full-time work, part-time work, and missions/volunteer service are considered employed for the purpose of this survey. The chart below shows the breakdown of the types of employment for the Class of 2019. The survey also included an optional question about average starting salary. Of the 450 graduates for which we obtained responses and verifiable information, 62 graduates answered this question; of these, 73% reported starting salaries between \$30,000 and \$60,000. The mean salary was \$51,240.00.

\*Please note: the following definitions were used:

Full time-30+ hours/week; includes post graduate internships, fellowships, entrepreneur experience, freelance, contract work
Part time - less than 30 hours/week; includes all activities listed above

Missions/Volunteer Service - includes positions that are unpaid, self-funded, or have a stipend; military is also included