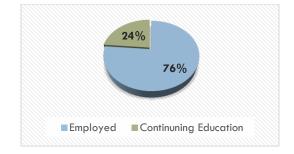

# GENERAL SUMMARY

Graduates of the Class of 2020 were asked to identify their primary status 6 to 9 months after graduation.

Of the 74% for whom we have verifiable data, 100% report being employed or in a graduate or professional program within 6 to 9 months after graduation. Of those, 76% of the respondents secured employment while 24% indicated graduate or professional school as their primary activity.

The statistics for Messiah University graduates compare favorably to the most recent national averages reported by the National Association of Colleges and Employers (NACE) in their "First Destination for the College Class of 2019" report. (Please note: the national Class of 2020 data from NACE will not be available until the summer of 2021). The following statistics show the national averages for the primary activity of the Class of 2019 as reported by NACE: **64.6% employment (compared to 76% for Messiah grads); 18.6% graduate-level programs (compared to 24% for Messiah grads); and 13.8% seeking (compared to 0% for Messiah grads).** 