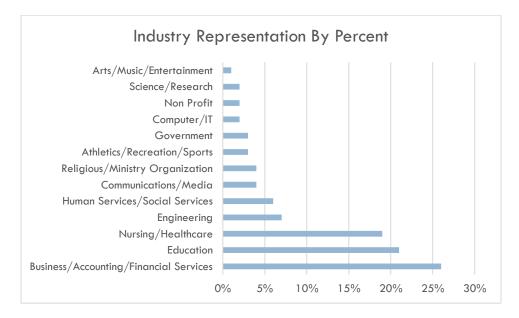

# INDUSTRY REPRESENTATION OF GRADUATES

The top three industries reported include: 1) Business/Accounting/Financial Services 2) Education and 3) Nursing/Healthcare.