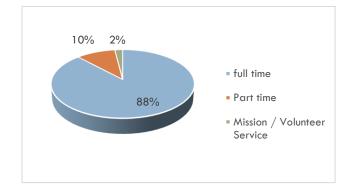

# EMPLOYMENT INFORMATION

76% of the Class of 2020 reported employment as their primary status following graduation. Graduates who are in full-time work, part-time work, and missions/volunteer service are considered employed for the purpose of this survey. The chart below shows the breakdown of the types of employment for the Class of 2020. The survey also included an optional question about the average starting salary. Of the 470 graduates for which we obtained responses and verifiable information, 69 graduates answered this question; of these, 85% reported starting salaries between \$30,000 and \$60,000. The mean salary was \$47,698.00.

Please note: the following definitions were used:

Full-time- 30+ hours/week; includes post-graduate internships, fellowships, entrepreneur experience, freelance, contract work Part-time- less than 30 hours/week; includes all activities listed above

Missions/Volunteer Service- includes positions that are unpaid, self-funded, or have a stipend; the military is also included