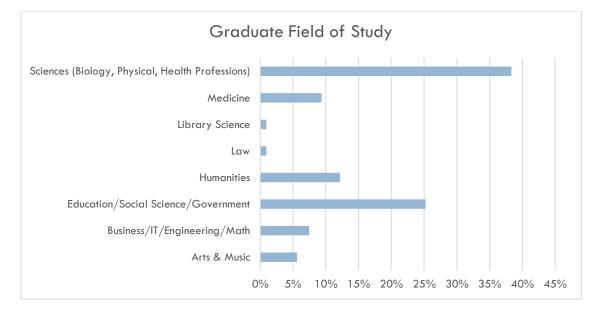

# GRADUATE & PROFESSIONAL SCHOOL INFORMATION

24% of the Class of 2020 identify graduate or professional school as their primary activity following graduation. The following graph displays fields of study which represent graduate and professional programs attended by these Messiah University graduates. The top three fields include 1) Sciences (Biology, Physical and Health Professions) 2) Education/Social Science/Government and 3) Humanities