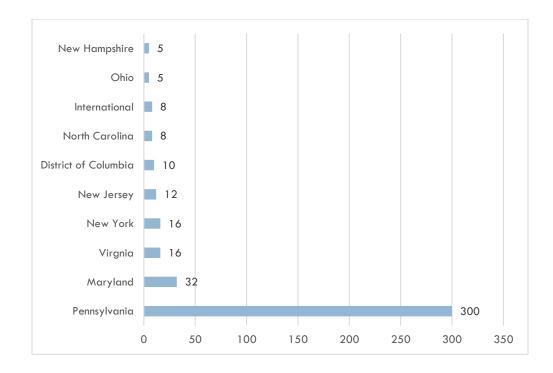

# GEOGRAPHIC DESTINATIONS

The geographic destinations for the Class of 2020 spanned the United States as well as international locations. In the U.S., the Mid-Atlantic continues to be the strongest draw for Messiah University graduates, constituting approximately 83% of the graduates. International destinations totaled 1.5% and included Malaysia, Ecuador, Mexico, the United Kingdom, and Ireland.

The Mid-Atlantic continues to be the strongest draw for Messiah University graduates, constituting approximately 83% of the responding graduates. The top four destinations are Pennsylvania, Maryland, New York and Virginia.