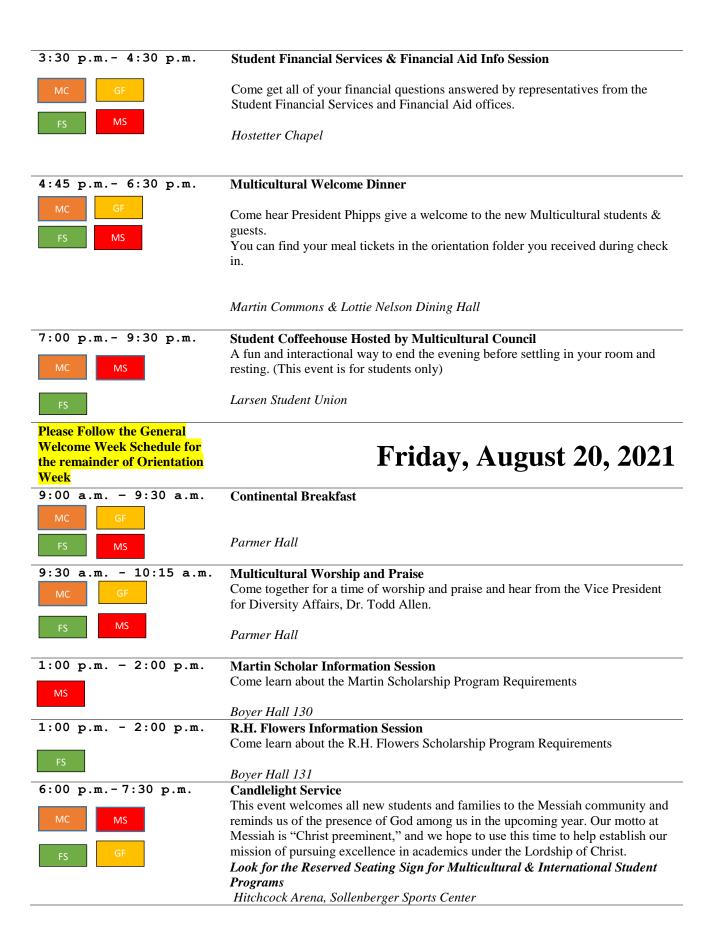

## Thursday, August 19, 2021

| 8:30 a.m 12 p.m.    | Student Check-In                                                                                                                                               |
|---------------------|----------------------------------------------------------------------------------------------------------------------------------------------------------------|
| MC GF  MS           | All students should check in for Move-In and Orientation at their assigned time. You will be able to pick up ID cards and room keys.  *Brubaker Auditorium B** |
| 11:30 a.m 1:30 p.m. | Lunch You can find your meal tickets in the orientation folder you received during check in.                                                                   |
| FS MS               | Lottie Nelson Dinning Hall                                                                                                                                     |
| 1:30 p.m 2:30 p.m.  | Connect with Multicultural Council                                                                                                                             |
| MC FS               | Hosted by Multicultural Council leaders and mentors. Meet and mingle with your fellow peers and Multicultural Council leaders.                                 |
| MS                  | Outside of Larsen Student Union, lower level                                                                                                                   |
| 1:30p.m 2:30 p.m.   | Connect with Educators                                                                                                                                         |
| GF                  | Family and guests come meet and hear from various departments in Student Success and Engagement that will serve as a resource to your student.                 |
|                     | Hostetter Chapel                                                                                                                                               |
| 2:30 p.m 3:30 p.m.  | Campus Tours                                                                                                                                                   |
| MC GF               | This is for students & families who signed up for campus tours during registration.                                                                            |
| FS MS               | Tours will dismiss from Eisenhower lobby                                                                                                                       |

Please Follow the General Welcome Week Schedule for the remainder of Orientation Week.

https://www.messiah.edu/download/downloads/id/7728/2021 Welcome\_Week\_Brochure.pdf