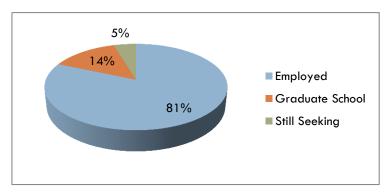

# GENERAL SUMMARY

Graduates of the Class of 2013 were asked to identify their primary status 6 to 9 months after graduation.

95% of the Class of 2013 survey respondents were employed or in a graduate school or professional program within 6 to 9 months after graduation. 81% of the respondents secured employment while 14% indicated a graduate or professional program as their primary activity.