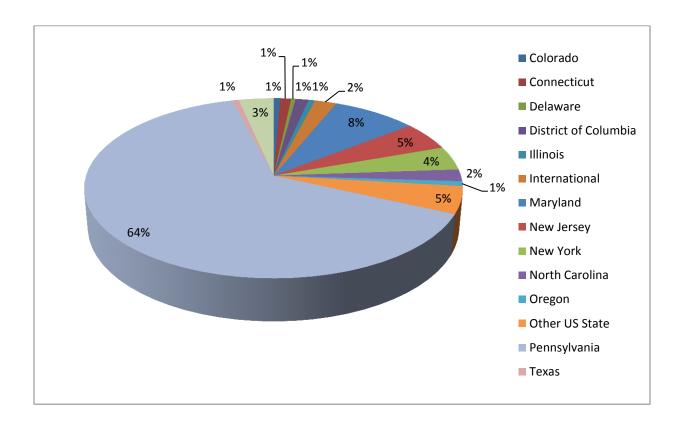

# GEOGRAPHIC DESTINATIONS

The geographic destinations for the Class of 2013 spanned the United States as well as international locations. In the U.S., the Northeast continues to be the strongest draw for Messiah College graduates, constituting approximately 84% of the graduates. International destinations totaled 5% and include the Dominican Republic, Uruguay, Ghana, China, Poland, Burkina Faso, Singapore, and the Philippines.

The Northeast continues to be the strongest draw for Messiah College graduates, constituting approximately 84% of the responding graduates.