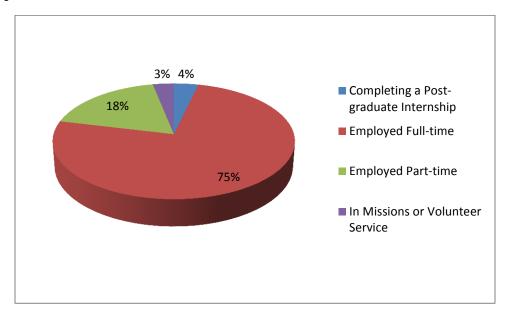

# **EMPLOYMENT INFORMATION**

81% of the Class of 2013 survey respondents reported employment as their primary status following graduation. Graduates who are in full-time work, part-time work, post-graduate internships, and missions/volunteer work are considered as employed for the purposes of the survey. The chart below shows the breakdown of the various types of employment for the Class of 2013. The majority of those employed are in full-time positions. 75% of those employed indicated that they were in a position which required a bachelor's degree.