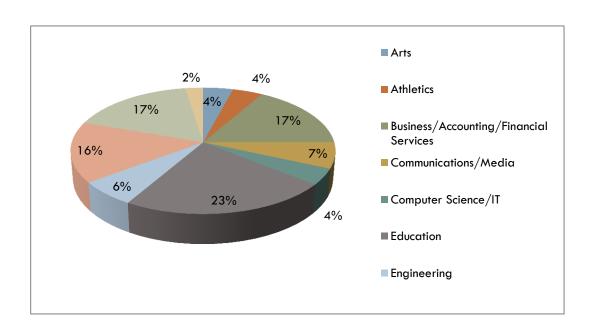

# **EMPLOYMENT INFORMATION**

81% of the Class of 2013 survey respondents reported employment as their primary status following graduation. Graduates who are in full-time work, part-time work, post-graduate internships, and missions/volunteer work are considered as employed for the purposes of the survey. The chart below shows the breakdown of the various types of employment for the Class of 2013. The majority of those employed are in full-time positions. 75% of those employed indicated that they were in a position which required a bachelor's degree.

The following graph displays industries represented by employed Messiah College graduates.