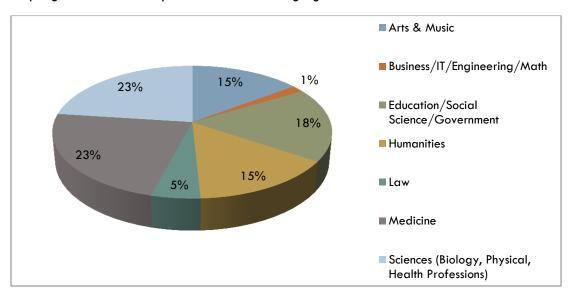

# GRADUATE SCHOOL INFORMATION

14% of the Class of 2013 survey respondents reported graduate or professional school as their primary activity following graduation. The following graph displays fields of study which represent graduate and professional programs attended by these Messiah College graduates.