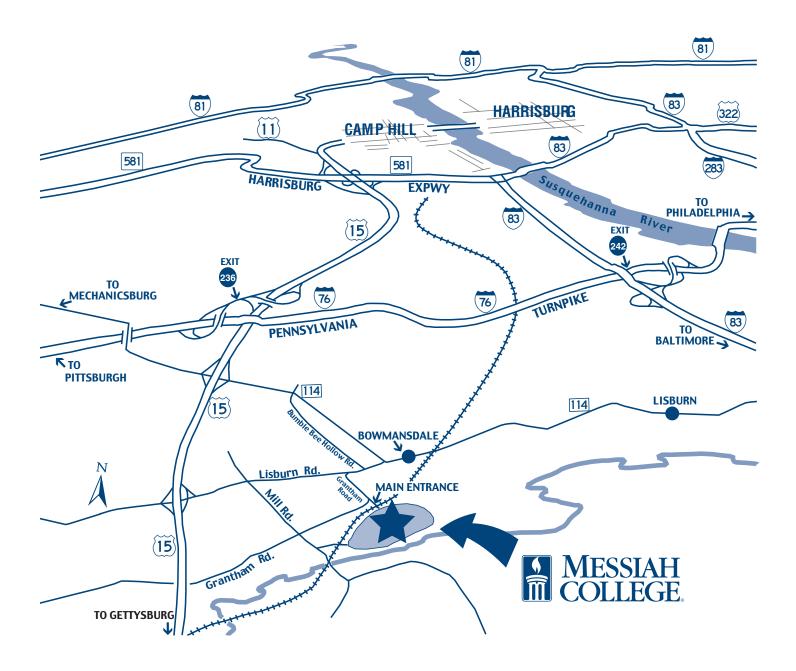

# DIRECTIONS

# From PA Turnpike Exit 236 (Gettysburg Pike)

Follow US 15 south to the Lisburn Rd. exit. At the light at the bottom of the ramp, turn left onto Lisburn Rd. Follow Lisburn Rd. through the next traffic light and up to the stop sign at the top of the hill. Continue straight on Lisburn Rd. and turn right onto Grantham Rd. at the bottom of the hill. Follow Grantham Rd. straight ahead to the stop sign at the main entrance to the College.

#### From New England

Follow I-84 West to I-81 at Scranton, PA. Follow I-81 South to Harrisburg to I-83. I-83 South will turn into Rt. 581 West. Follow Rt. 581 West to US 15/Gettysburg. Follow US 15 South to Lisburn Rd. exit. Please refer to directions from PA Turnpike.

#### From Lancaster

Follow Rt. 283 West to I-76 (PA Turnpike). Follow I-76 West to Exit 236 (Gettysburg). Follow US 15 South to Lisburn Rd. exit. Please refer to directions from PA Turnpike.

# From Washington, D.C.

Take I-270 to US 15 at Frederick, MD. Follow US 15 north to the Lisburn Rd. exit (approximately 4 miles north of Dillsburg, PA). At the bottom of the ramp, turn right onto Lisburn Rd. Follow Lisburn Rd. to the stop sign at the top of the hill. Continue straight on Lisburn Rd. and turn right onto Grantham Rd. at the bottom of the hill. Follow Grantham Rd. straight ahead to the stop sign at the main entrance to the College.