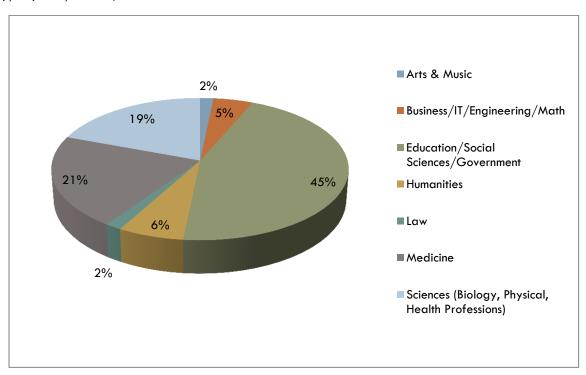

## GRADUATE & PROFESSIONAL SCHOOL INFORMATION

14% of the Class of 2016 survey respondents reported graduate or professional school as their primary activity following graduation. The following graph displays fields of study which represent graduate and professional programs attended by these Messiah College graduates. The top three fields self-identified by survey respondents include: 1) Education/Social Science/Government; 2) Medicine; 3) Sciences (Biology/Physical/Health).