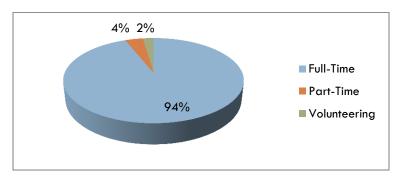

## **EMPLOYMENT INFORMATION**

84% of the Class of 2016 survey respondents reported employment as their primary status following graduation. Graduates who are in full-time work, part-time work, and missions/volunteer service are considered as employed for the purpose of this survey. The chart below shows the breakdown of the types of employment for the Class of 2016. The survey also included an optional question about average starting salary. Of the 457 total survey respondents, 78 graduates answered this question; of these respondents, 71% reported starting salaries between \$30,000 and \$60,000. The median salary was \$40,000.

\*Please note: the following definitions were used:

Full time-30+ hours/week; includes post graduate internships, fellowships, entrepreneur experience, freelance, contract work Part time - less than 30 hours/week; includes all activities listed above

**Missions/Volunteer Service** - includes positions that are unpaid, self-funded, or provide a stipend; Military experience is also included in this category