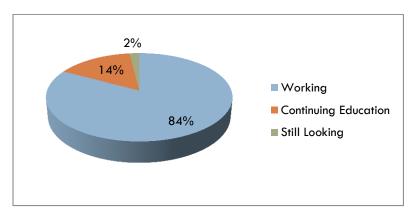

## **GENERAL SUMMARY**

Graduates of the Class of 2016 were asked to identify their primary status 6 to 9 months after graduation.

98% of the Class of 2016 survey respondents were employed or in a graduate or professional program within 6 to 9 months after graduation. Of those, 84% of the respondents secured employment while 14% indicated graduate or professional school as their primary activity.

The statistics for Messiah College graduates compare favorably to the most recent national averages reported by the National Association of Colleges and Employers (NACE) in their "First Destination for the College Class of 2015" report, which was presented in June 2016. The following statistics show the national averages for the primary activity of the Class of 2015: 66% employment (compared to 84% for Messiah grads); 17% graduate-level programs (compared to 14% for Messiah grads); and 16% seeking (compared to 2% for Messiah grads).