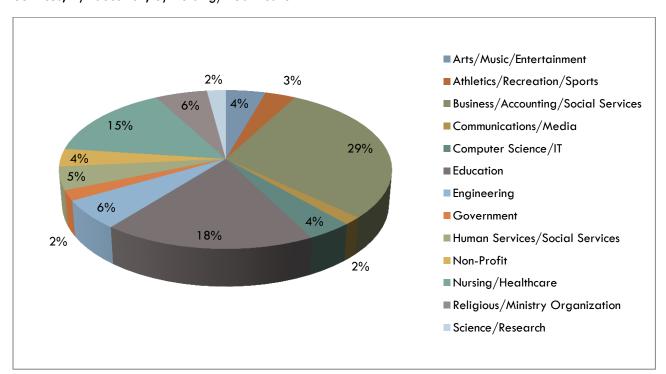

## INDUSTRY REPRESENTATION OF GRADUATES

The top three industries self-identified by survey respondents include: 1) Business/Accounting/Financial Services; 2) Education; 3) Nursing/Healthcare.