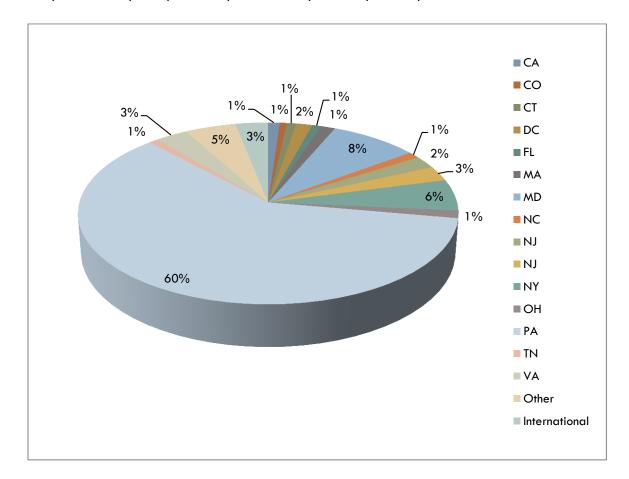

## GEOGRAPHIC DESTINATIONS

The geographic destinations for the Class of 2016 spanned the United States as well as international locations. In the U.S., the Northeast continues to be the strongest draw for Messiah College graduates, constituting approximately 78% of the graduates. International destinations totaled 3% and include Australia, El Salvador, Guatemala, India, Namibia, Netherlands, Panama, Taiwan, and Zambia.

The Northeast continues to be the strongest draw for Messiah College graduates, constituting approximately 78% of the responding graduates. The top three Northeast destinations are Pennsylvania, Maryland, and New York.