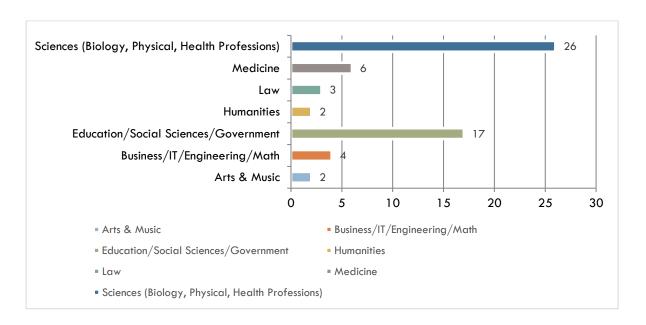

# GRADUATE & PROFESSIONAL SCHOOL INFORMATION

14% of the Class of 2017 survey respondents reported graduate or professional school as their primary activity following graduation. The following graph displays fields of study which represent graduate and professional programs attended by these Messiah College graduates. The top three fields self-identified by survey respondents include 1) Sciences (Biology/Physical/Health); 2) Education/Social Science/Government; 3) Medicine.