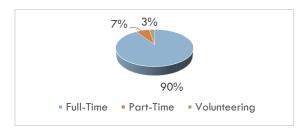

# **EMPLOYMENT INFORMATION**

83% of the Class of 2017 survey respondents reported employment as their primary status following graduation. Graduates who are in full-time work, part-time work, and missions/volunteer service are considered as employed for the purpose of this survey. The chart below shows the breakdown of the types of employment for the Class of 2017. The survey also included an optional question about average starting salary. Of the 437 total survey respondents, 167 graduates answered this question; of these respondents, 59% reported starting salaries between \$30,000 and \$60,000. The mean salary was \$37,000.

\*Please note: the following definitions were used:

Full time-30+ hours/week; includes post graduate internships, fellowships, entrepreneur experience, freelance, contract work Part time - less than 30 hours/week; includes all activities listed above

Missions/Volunteer Service - includes positions that are unpaid, self-funded, or have a stipend; military is also included

INDUSTRY REPRESENTATION OF GRADUATES The top three industries self-identified by survey respondents include: 1) Business/Accounting/Financial Services, 2) Nursing/Healthcare, and 3) Education.