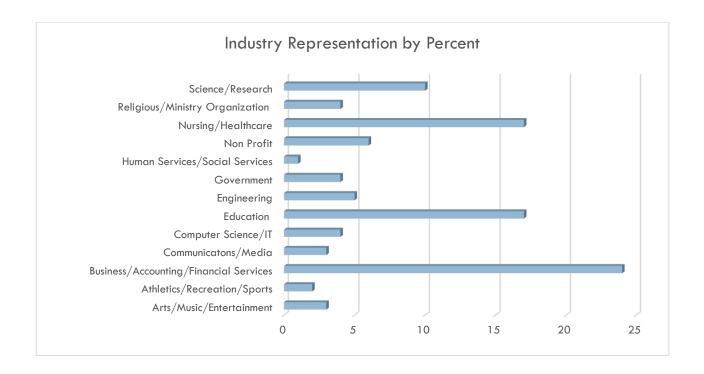

Missions/Volunteer Service - includes positions that are unpaid, self-funded, or have a stipend; military is also included

INDUSTRY REPRESENTATION OF GRADUATES The top three industries self-identified by survey respondents include: 1) Business/Accounting/Financial Services, 2) Nursing/Healthcare, and 3) Education.