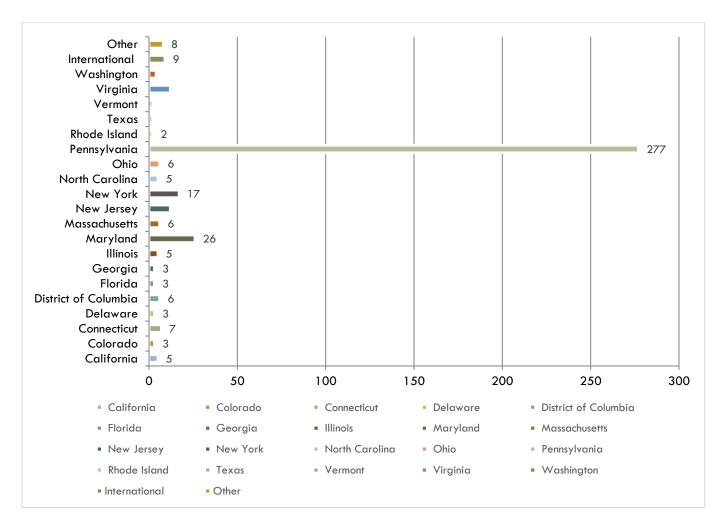

# GEOGRAPHIC DESTINATIONS

The geographic destinations for the Class of 2017 spanned the United States as well as international locations. In the U.S., the Northeast continues to be the strongest draw for Messiah College graduates, constituting approximately 82% of the graduates. International destinations totaled 2% and include Brazil, Germany, Peru, Rwanda, Uganda, United Kingdom, and Vietnam.

The Northeast continues to be the strongest draw for Messiah College graduates, constituting approximately 82% of the responding graduates. The top three Northeast destinations are Pennsylvania, Maryland, and New York.