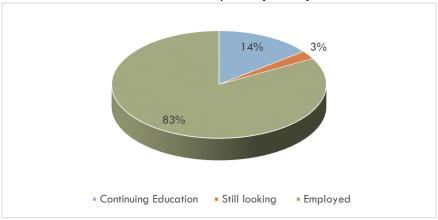

# GENERAL SUMMARY

Graduates of the Class of 2017 were asked to identify their primary status 6 to 9 months after graduation.

97% of the Class of 2017 survey respondents were employed or in a graduate or professional program within 6 to 9 months after graduation. Of those, 83% of the respondents secured employment while 14% indicated graduate or professional school as their primary activity.

The statistics for Messiah College graduates compare favorably to the most recent national averages reported by the National Association of Colleges and Employers (NACE) in their "First Destination for the College Class of 2016" report. The following statistics show the national averages for the primary activity of the Class of 2016: 53.4% employment (compared to 83% for Messiah grads); 17.5% graduate-level programs (compared to 14% for Messiah grads); and 16% seeking (compared to 3% for Messiah grads).