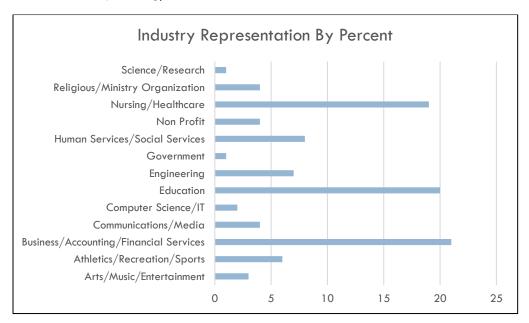

# INDUSTRY REPRESENTATION OF GRADUATES

The top three industries self-identified by survey respondents include: 1) Business/Accounting/Financial Services, 2) Education, and 3) Nursing/Healthcare.