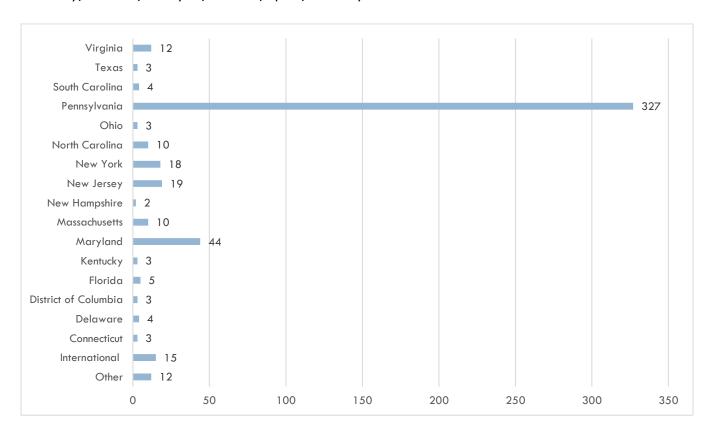

# GEOGRAPHIC DESTINATIONS

The geographic destinations for the Class of 2018 spanned the United States as well as international locations. In the U.S., the Northeast continues to be the strongest draw for Messiah College graduates, constituting approximately 85% of the graduates. International destinations totaled 3% and include Germany, Lebanon, Malaysia, Rwanda, Spain, and Italy.

The Northeast continues to be the strongest draw for Messiah College graduates, constituting approximately 85% of the responding graduates. The top three Northeast destinations are Pennsylvania, Maryland, and New Jersey.