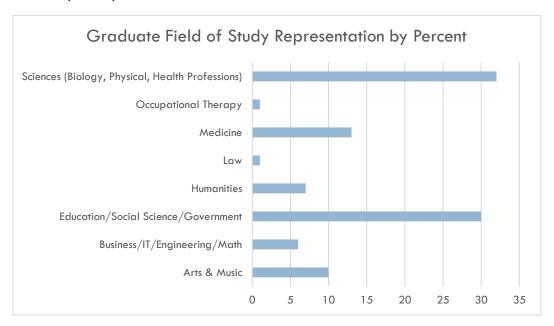

# **GRADUATE & PROFESSIONAL SCHOOL INFORMATION**

17% of the Class of 2018 reported graduate or professional school as their primary activity following graduation. The following graph displays fields of study which represent graduate and professional programs attended by these Messiah College graduates. The top three fields self-identified by survey respondents include 1) Sciences (Biology, Physical, Health Professions), 2) Education/Social Science/Government, and 3) Medicine.