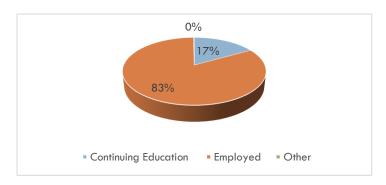

# **GENERAL SUMMARY**

Graduates of the Class of 2018 were asked to identify their primary status 6 to 9 months after graduation.

100% of the Messiah College Class of 2018 report being employed or in a graduate or professional program within 6 to 9 months after graduation.\* Of those, 83% of the respondents secured employment while 17% indicated graduate or professional school as their primary activity. One respondent indicated "other" as their primary status.