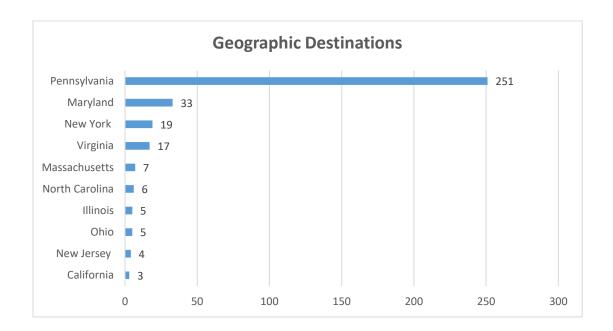

# GEOGRAPHIC DESTINATIONS

The geographic destinations for the Class of 2022 spanned the United States as well as international locations. In the US, the Mid-Atlantic continues to be the strongest draw for Messiah University graduates, constituting approximately 86% of the graduates.

The Mid-Atlantic continues to be the strongest draw for Messiah University graduates, constituting approximately 86% of the responding graduates. The top four destinations are Pennsylvania, Maryland, New York, and Virginia.