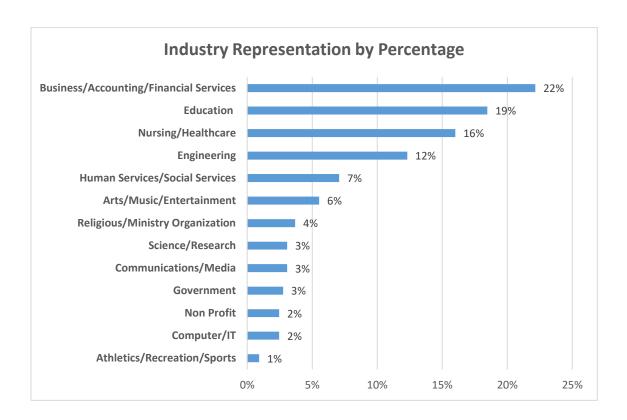

# INDUSTRY REPRESENTATION OF GRADUATES

The top three industries reported include 1) Business/Accounting/Financial Services 2) Education 3) Nursing/Healthcare.