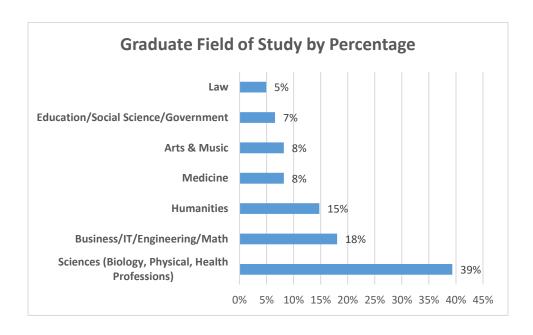

# GRADUATE & PROFESSIONAL SCHOOL INFORMATION

13% of the Class of 2022 identify graduate or professional school as their primary activity following graduation. The following graph displays fields of study representing graduate and professional programs that Messiah University graduates attended. The top three fields include 1) Sciences (Biology, Physical and Health Professions) 2) Business/IT/Engineering/Math 3) Humanities.