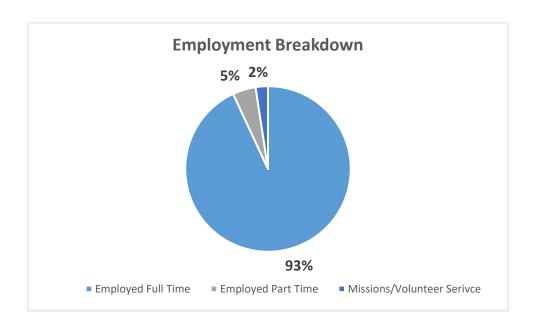

## **EMPLOYMENT INFORMATION**

83% of the Class of 2022 reported employment as their primary status following graduation. Graduates in full-time work, part-time work, and missions/volunteer service are considered employed for the purpose of this survey. The chart below shows the breakdown of the types of employment for the Class of 2022. The survey also included an optional question about the average starting salary. Of the 402 graduates for which we obtained responses and verifiable information, 65 graduates answered the salary question; of these, **starting salaries were between \$32,000 and \$96,000.** The mean salary was \$56,176.00.

Please note: the following definitions were used:

**Full-time**- 30+ hours/week; includes post-graduate internships, fellowships, entrepreneur experience, freelance, contract work

Part-time- less than 30 hours/week; includes all activities listed above

Missions/Volunteer Service- includes positions that are unpaid, self-funded, or have a stipend; the military is also included