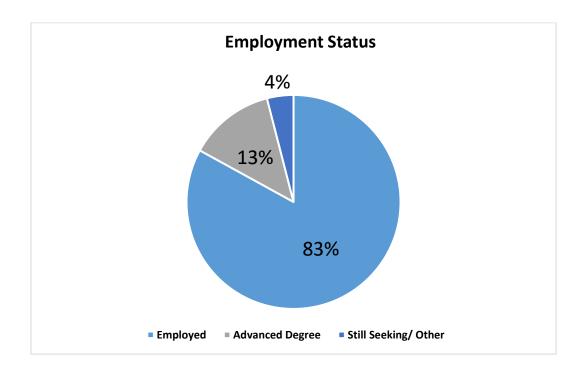

## GENERAL SUMMARY

Graduates of the Class of 2022 were asked to identify their **primary status** 6 to 9 months after graduation.

Of the 71% for whom we have verifiable data, 96% report being employed or in a graduate or professional program within 6 to 9 months after graduation (83% secured employment, and 13% indicated graduate or professional school).

The statistics for Messiah University graduates compare favorably to the most recent national averages reported by the National Association of Colleges and Employers (NACE) in their "First Destination for the College Class of 2021" report. (Please note: the national Class of 2022 data from NACE will not be available until the summer of 2023). The following statistics show the national averages for the primary activity of the Class of 2021 as reported by NACE: 60.2% employment (compared to 83% for Messiah graduates); 21.6% graduate-level programs (compared to 13% for Messiah graduates); and 15.7% seeking (compared to 4% for Messiah graduates).

| ACADEMIC DEPT/MAJOR                                    | EMPLOYED | ADVANCED DEGREE | STILL<br>SEEKING/OTHER | STATUS<br>UNKNOWN | TOTAL |
|--------------------------------------------------------|----------|-----------------|------------------------|-------------------|-------|
| Computing, Math & Physics                              |          |                 |                        |                   |       |
| Computer & Information Science                         | 7        | 0               | 0                      | 6                 | 13    |
| Cybersecurity                                          | 4        | 0               | 1                      | 2                 | 7     |
| Digital Media (Mobile App & Game Design Concentration) | 0        | 0               | 0                      | 0                 | 0     |
| Actuarial Science                                      | 1        | 1               | 0                      | 0                 | 2     |
| Mathematics                                            | 4        | 4               | 0                      | 1                 | 9     |
| Math with Teaching Certification                       | 0        | 0               | 0                      | 0                 | 0     |
| Physics                                                | 0        | 2               | 0                      | 0                 | 2     |
| Physics w/Teaching Certification                       | 0        | 0               | 0                      | 0                 | 0     |
| Engineering                                            |          |                 |                        |                   |       |
| Electrical Engineering                                 | 6        | 0               | 0                      | 1                 | 7     |
| Civil Engineering                                      | 7        | 0               | 0                      | 0                 | 7     |
| Engineering                                            | 15       | 0               | 0                      | 0                 | 15    |
| Mechanical Engineering                                 | 10       | 0               | 0                      | 0                 | 10    |
| Biomedical Engineering                                 | 4        | 2               | 0                      | 1                 | 7     |
| Health, Nutrition, and Exercise Science                |          |                 |                        |                   |       |
| Adventure Education                                    | 0        | 1               | 0                      | 0                 | 1     |
| Applied Health Science                                 | 11       | 6               | 3                      | 11                | 31    |
| Athletic Training                                      | 2        | 1               | 1                      | 3                 | 7     |
| Health & Phys. Ed K-12                                 | 1        | 0               | 0                      | 2                 | 3     |
| Nutrition & Dietetics                                  | 7        | 2               | 0                      | 1                 | 10    |
| Sport Management                                       | 3        | 0               | 0                      | 5                 | 8     |
| Nursing                                                |          |                 |                        |                   |       |
| Nursing                                                | 22       | 0               | 0                      | 14                | 36    |
| Adult Degree Program                                   |          |                 |                        |                   |       |
| Business (BBA)                                         | 2        | 0               | 0                      | 0                 | 2     |
| TOTALS                                                 | EMPLOYED | ADVANCED DEGREE | STILL<br>SEEKING/OTHER | UNKNOWN           | TOTAL |
| TOTALS                                                 | 332      | 54              | 16                     | 161               | 563   |
| % Based on 402 Respondents                             | 83%      | 13%             | 4%                     |                   |       |