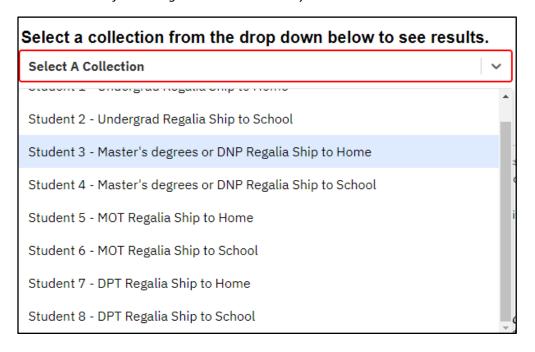

2) Scroll down and click on the 'Select a Collection' drop-down menu.

- 3) Choose from one of the following options based on your degree type and method of shipping:
  - All graduate programs (except MOT and DPT): select Student 3 Ship to Home OR Student 4 Ship to School
  - Masters of Occupational Therapy (MOT) graduates: select Student 5 Ship to Home OR Student 6 Ship to
     School
  - Doctor of Physical Therapy (DPT) graduates: select Student 7 Ship to Home OR Student 8 Ship to School

Please note: Student 1 and 2 are for undergraduate students only.

- Ship to Home (with fee) option allows students to receive their regalia within just weeks of their order!
- Ship to School (no fee) orders will arrive in late April. A package notification email will be sent when your order is available for pickup in the Campus Store. This option should only be used by graduates who take classes on campus and/or live locally. Regalia should be picked up no later than Friday, May 10, 2024.
- 4) Once you have selected your correct degree and shipment option, click on the Masters or Doctor link for 'Cap/Tam, Gown, Hood, Tassel w Year date Charm' link. Tassel comes with the gown, but if you would like an extra, you may add that here as well.