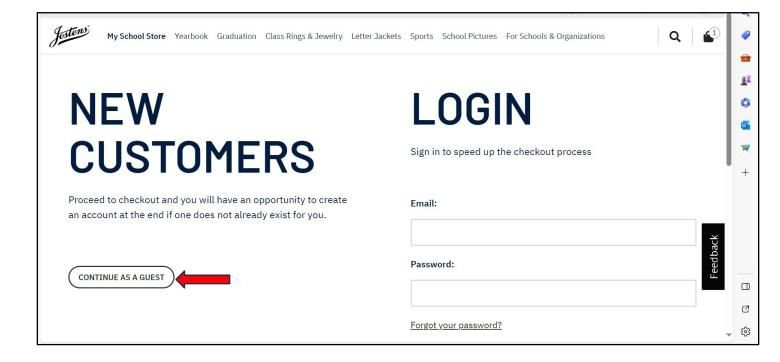

- Degree type determines hood color:
  - Doctor of Nursing Practice: Apricot (navy blue gown)
  - Master of Arts in Counseling: Light Blue
  - Master of Arts in Healthcare Leadership: Royal Blue
  - o Master of Arts in Higher Education: Light Blue
  - Master of Arts in Intercollegiate Leadership: Light Blue
  - Master of Arts in Strategic Leadership: Royal Blue
  - Master of Business Administration: Drab
  - Master of Education: Pink
  - Master of Music Education: Pink
  - o Master of Music in Conducting: Pink
  - Master of Science in Athletic Training: Sage
  - Master of Science in Nursing: Apricot
  - Master of Science in Nutrition and Dietetics: Science Gold
  - Doctor of Physical Therapy: Teal (navy blue gown)
  - Master of Occupational Therapy: Slate Blue
- 7) After entering your height, weight and selecting your degree type (if applicable), click 'Continue.'
- 8) Click 'Add to Cart.'
- 9) Confirm your order information is correct and type your first and last name in the text boxes provided.
- 10) Click 'Checkout.'
- 11) Click 'Continue as a Guest' (You do not need to create a user account).