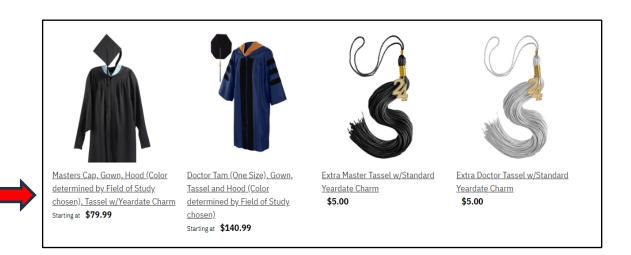

Please note: Student 1 and 2 are for undergraduate students only.

- Ship to Home (with fee) option allows students to receive their regalia within just weeks of their order!
- Ship to School (no fee) orders will arrive in late April. A package notification email will be sent when your order is available for pickup in the Campus Store. This option should only be used by graduates who take classes on campus and/or live locally. Regalia should be picked up no later than Friday, May 10, 2024.
- 4) Once you have selected your correct degree and shipment option, click on the Masters or Doctor link for 'Cap/Tam, Gown, Hood, Tassel w Year date Charm' link. Tassel comes with the gown, but if you would like an extra, you may add that here as well.