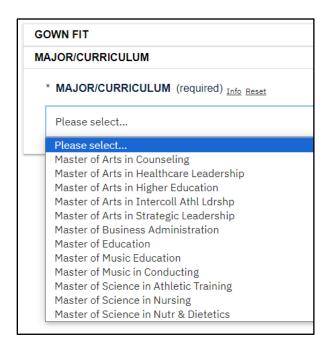

5) Click the 'Gown Fit' drop-down to provide your height and weight information.

6) Click on the Major/Curriculum **text box** to select your degree type. *Please note that this step does not apply to DPT or MOT graduates.* 

- Degree type determines hood color:
  - Doctor of Nursing Practice: Apricot (navy blue gown)
  - Master of Arts in Counseling: Light Blue
  - Master of Arts in Healthcare Leadership: Royal Blue
  - o Master of Arts in Higher Education: Light Blue
  - Master of Arts in Intercollegiate Leadership: Light Blue
  - Master of Arts in Strategic Leadership: Royal Blue
  - Master of Business Administration: Drab
  - Master of Education: Pink
  - Master of Music Education: Pink
  - o Master of Music in Conducting: Pink
  - Master of Science in Athletic Training: Sage
  - Master of Science in Nursing: Apricot
  - Master of Science in Nutrition and Dietetics: Science Gold
  - Doctor of Physical Therapy: Teal (navy blue gown)
  - Master of Occupational Therapy: Slate Blue
- 7) After entering your height, weight and selecting your degree type (if applicable), click 'Continue.'
- 8) Click 'Add to Cart.'
- 9) Confirm your order information is correct and type your first and last name in the text boxes provided.
- 10) Click 'Checkout.'
- 11) Click 'Continue as a Guest' (You do not need to create a user account).