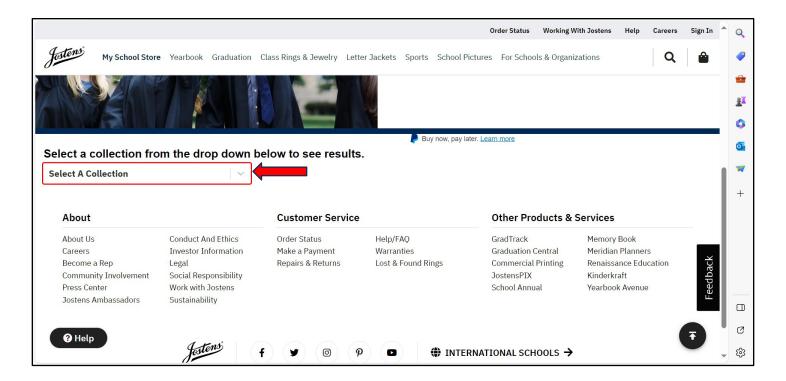

2) Scroll down and click on the 'Select a Collection' drop-down menu.

- 3) Choose from one of the following options based on your degree type and method of shipping:
  - All graduate programs (except MOT and DPT): select Student 3 Ship to Home OR Student 4 Ship to School
  - Masters of Occupational Therapy (MOT) graduates: select Student 5 Ship to Home OR Student 6 Ship to
     School
  - Doctor of Physical Therapy (DPT) graduates: select Student 7 Ship to Home OR Student 8 Ship to School