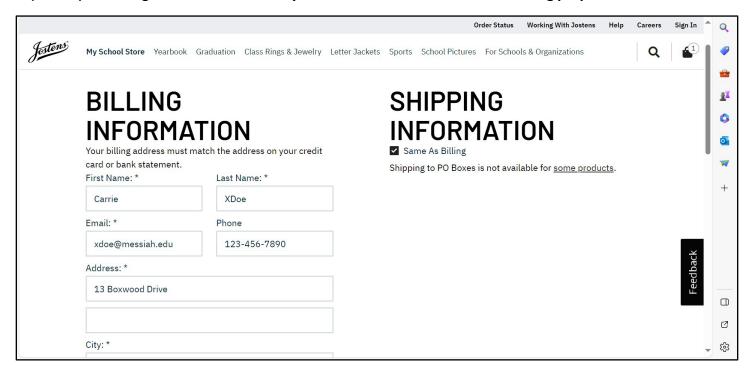

12) Enter your billing information. Provide your Messiah email address for tracking purposes.

## 13) Ship to **HOME** order instructions:

a. Provide your name and address under Billing Information. <u>Provide an address for Shipping Information only if your shipping address is different than your Billing Address.</u>

## 14) Ship to SCHOOL order instructions:

- a. Provide only your name and address under Billing Information. SKIP the Shipping Information section of this page. <u>Jostens will automatically ship your regalia to Messiah.</u>
- 15) Click 'Continue.'
- 16) For 'Ship to Home' option, select the shipping method (Standard or Express rate) fees apply. There are no shipping fees for the 'Ship to School' option.
- 17) Enter your payment information.
- 18) Confirm your order total and scroll down to the bottom of the page to submit your order is not placed until you click submit and receive your confirmation number.
- 19) You will receive a notification of your order to your email account. Please keep track of your order information and contact the <u>Campus Store</u> if you questions regarding your order status.