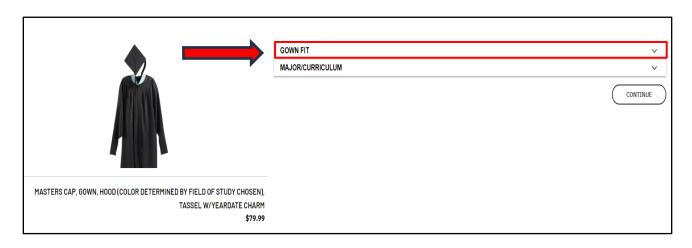

5) Click the 'Gown Fit' drop-down to provide your height and weight information.

6) Click on the Major/Curriculum **text box** to select your degree type. *Please note that this step does not apply to DPT or MOT graduates.* 