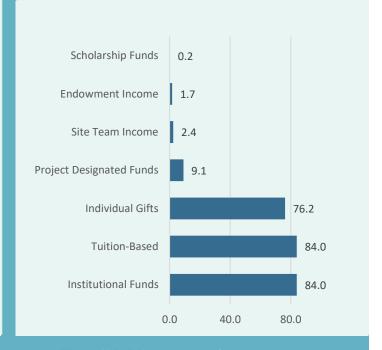

# **TOTAL REVENUE SOURCES (1000s)**

Overall total expenditures: \$203,034.51

Target Spending: \$300,000 Spending Reductions: \$96,965.49 Overall total revenue: \$257,644.29

Target Revenue: \$320,000

Unachieved Giving Target: \$62,355.71