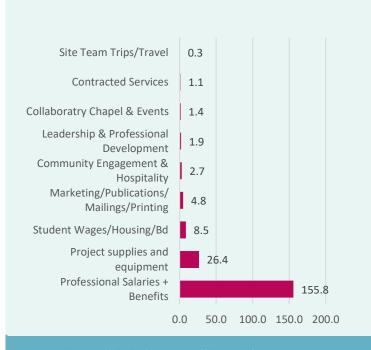

## TOTAL EXPENDITURE BREAKDOWN (1000s)

# **TOTAL REVENUE SOURCES (1000s)**

Overall total expenditures: \$203,034.51

Target Spending: \$300,000 Spending Reductions: \$96,965.49 Overall total revenue: \$257,644.29

Target Revenue: \$320,000

Unachieved Giving Target: \$62,355.71