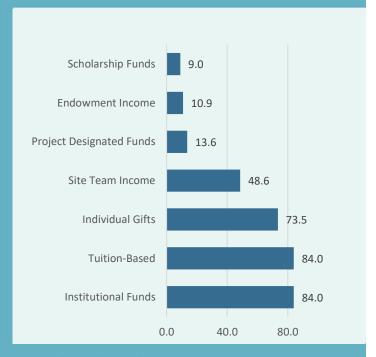

### **TOTAL REVENUE SOURCES (1000s)**

Overall total expenditures: \$283,031.17

Target Spending: \$300,000 Spending Reductions: \$14,005.97

Overall total revenue: \$323,557.24

Target Revenue: \$320,000

Unachieved Giving Target: \$27,269.93