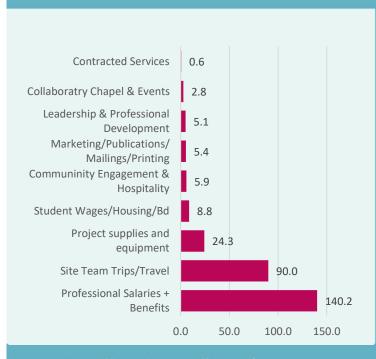

### TOTAL EXPENDITURE BREAKDOWN (1000s)

### **TOTAL REVENUE SOURCES (1000s)**

Overall total expenditures: \$283,031.17

Target Spending: \$300,000 Spending Reductions: \$14,005.97

Overall total revenue: \$323,557.24

Target Revenue: \$320,000

Unachieved Giving Target: \$27,269.93